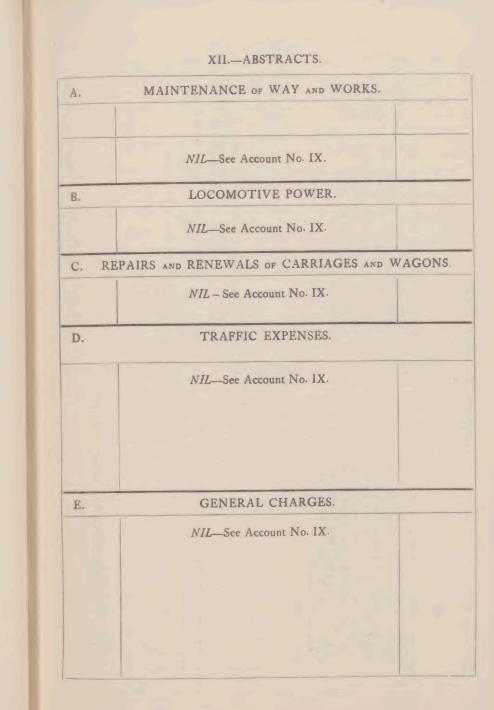

| No. 11                                     | · Proposed Appendiction of D. 1                                                                                                                                                                                                |                 |                                            | Cr.         | <i>k</i> s. d.<br>13,547 14 6<br>216 13 4<br>640 5 1                                                                           | I4,404 I2 II |             | 1886.<br>Miles<br>Worked by<br>Engines                         | ISŽ                    |                      | Half-year endee<br>30th June, 1886 | 20,512                              |
|--------------------------------------------|--------------------------------------------------------------------------------------------------------------------------------------------------------------------------------------------------------------------------------|-----------------|--------------------------------------------|-------------|--------------------------------------------------------------------------------------------------------------------------------|--------------|-------------|----------------------------------------------------------------|------------------------|----------------------|------------------------------------|-------------------------------------|
|                                            | Proposed Appropriation of Balance av                                                                                                                                                                                           | ustable for Die | L s. d.                                    |             |                                                                                                                                |              |             | September,<br>Miles<br>Constructing<br>or to be<br>Constructed | 1                      |                      |                                    | -                                   |
| No. 12.                                    |                                                                                                                                                                                                                                |                 |                                            |             | Balance to Debit, per Account<br>or September,                                                                                 |              |             | Half-year ended 29th<br>Miles<br>Constructed                   | ISA                    |                      |                                    |                                     |
| A.<br>B.<br>C. REP                         | MAINTENANCE OF WAY AND<br>LOCOMOTIVE POWER                                                                                                                                                                                     | -NIL.*          |                                            |             |                                                                                                                                |              |             | Hal<br>Miles<br>Authorized                                     | ISå                    | GE.                  |                                    |                                     |
| * Line w                                   | rorked by Waterford and Limerick Comparing from 1st November, 1872.                                                                                                                                                            |                 |                                            | ICE SHEET.  | By Capital Account-<br>No. 4, Werther<br>Balance at Bank                                                                       |              | STATEMENT.  |                                                                |                        | TRAIN MILEAG.        |                                    |                                     |
| Half-year<br>ended<br>29th Sept.,<br>1585. | TRAFFIC EXPENSES.                                                                                                                                                                                                              | *               | Half-year<br>ended<br>29th Sept.,<br>1886. | RAL BALANCE | 6 s. d. F. d. F. 500 6 I E. 565 I 2 6                                                                                          | 04 I2 II     | MILEAGE STA |                                                                |                        | OF                   |                                    |                                     |
| £ s. d.<br>115 0 0                         | Salaries,                                                                                                                                                                                                                      | L s. d.         | L. s. d.<br>15 0 0                         | GENERAL     | . K                                                                                                                            | 14,404       | MI.         | 1                                                              |                        | STATEMENT            |                                    |                                     |
| E.                                         | GENERAL CHARGES.                                                                                                                                                                                                               |                 |                                            |             | t ther                                                                                                                         |              | Þ           |                                                                |                        | S                    |                                    | Train                               |
| Half-year<br>ended<br>29th Sept.,<br>1885  |                                                                                                                                                                                                                                |                 | Half-year<br>ended<br>29th Sept.,<br>1886  |             | e at Credit thereof                                                                                                            |              |             |                                                                |                        |                      |                                    | d Mixed                             |
| L s. d.<br>29 10 2                         | General Expenditure, including Auditors<br>and Secretary's Fees—Advertising,<br>Printing, and Stationery—Travel-<br>ling—Special Expenditure, including<br>Office Rent, Postage, and Office Petty<br>Expenses,<br>Law Charges, | £ s. d.         | £ s. d.<br>129 6 0                         | 13.         | To Net Revenue Account—Balance at<br>as per Account No. 10, -<br>,, Unpaid Dividends, -<br>,, Public Works Loan Commissioners, |              |             |                                                                | Line owned by Company, | The All and a second |                                    | Passenger, Goods, and Mixed Trains, |
| 29 10 2                                    |                                                                                                                                                                                                                                |                 | 100 0 0<br>229 6 0                         | Ar. No.     | To Net Rev<br>as per<br>"Unpaid J<br>"Public W                                                                                 |              | No. 14.     | Half-year ended<br>Sept. 29, 1885                              | I 5 <u>1</u>           | No. 15.              | Half-year ended<br>30th June, 1885 | 20,540                              |