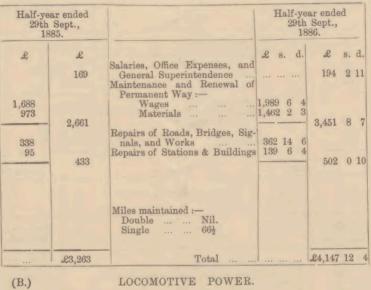

5

ATHENRY AND TUAM RAILWAY.—Half-year ending 29th September, 1886.

| _                                                           | -                             | -       | 1                       | -                                                                              | 1                  | 1                                                               |                                              |                 |                                 |                                                                   |                        |                                                                                                                                                                                |                                                                     |
|-------------------------------------------------------------|-------------------------------|---------|-------------------------|--------------------------------------------------------------------------------|--------------------|-----------------------------------------------------------------|----------------------------------------------|-----------------|---------------------------------|-------------------------------------------------------------------|------------------------|--------------------------------------------------------------------------------------------------------------------------------------------------------------------------------|---------------------------------------------------------------------|
|                                                             |                               | Total   | 41                      |                                                                                | Amount<br>Unissued | Je Sec                                                          | 20,030                                       | Total by Loans  | and by<br>Debenture Stock       | s II IO                                                           |                        | 0 0 0 0 0 0 0 0 0 0 0 0 0 0 0 0 0 0 0 0                                                                                                                                        | ) I3 9                                                              |
|                                                             | Balance                       | Loans   | 3                       |                                                                                | Calls<br>in Arrear | £ 122                                                           |                                              | -               |                                 | £ 23,958                                                          | 0.0                    | 3,300<br>7<br>30,000<br>20,570                                                                                                                                                 | 9,429                                                               |
|                                                             |                               | Shares  | 21                      | ved.                                                                           |                    | 500                                                             |                                              | Raised by       | Debenture Stock<br>at per cent. | 311                                                               |                        | Total Amount authorized to be raised by Loans and by Debenture Stocks in respect of Capital created, as per<br>Statement No. 1, -<br>Total Amount raised by Loans, as above, - |                                                                     |
| mpany.                                                      | oned                          | Total   | £ 6000                  | tion receiv                                                                    | t Am               | 0 61.828                                                        | -                                            |                 | 1                               | <i>s. d.</i><br>II IO<br>6 2                                      |                        | oital crea                                                                                                                                                                     | 6,                                                                  |
| by the Co                                                   | Capital created or sanctioned | Loans   | £ 120,000               | the propor                                                                     | Amount<br>Created  | 2000000                                                         |                                              | Raised by Loans | Total Loans                     | d. E<br>23,958<br>3 20.570                                        |                        | ct of Ca <sub>l</sub>                                                                                                                                                          | nber, 188                                                           |
| created 1                                                   | Capital cre                   | Shares  | £ 90,000 3              | shorwing                                                                       |                    | 1                                                               | iture Stoc.                                  | Raised          | At 4 per cent.                  | 5.<br>11<br>6                                                     |                        | in respe                                                                                                                                                                       | th Septer                                                           |
| Statement of Capital authorized and created by the Company. |                               | Total S |                         | Statement of Stock and Share Capital created, showing the proportion received. |                    |                                                                 | Capital raised by Loans and Debenture Stock. |                 | A                               | - 23,958<br>- 20,570                                              |                        | e Stocks<br>-                                                                                                                                                                  | Balance, being available Borrowing Powers, at 29th September, 1886, |
| al author                                                   | Capital authorized            | -       | £ 120,000               | e Capita,                                                                      | -                  | 1                                                               | v Loans                                      |                 |                                 |                                                                   |                        | Debentur                                                                                                                                                                       | ing Pow                                                             |
| of Capit.                                                   | Capital at                    | s Loans |                         | and Shar                                                                       |                    | re,                                                             | raised by                                    |                 |                                 |                                                                   |                        | and by ]                                                                                                                                                                       | Borrow                                                              |
| tatement                                                    |                               | Shares  | 60,000                  | of Stock                                                                       | Description        | cach Sha                                                        | Capital                                      |                 |                                 |                                                                   |                        | y Loans                                                                                                                                                                        | available                                                           |
| S                                                           |                               |         |                         | tatement                                                                       | I                  | of LIO                                                          |                                              |                 |                                 | 886, -                                                            |                        | e raised b<br>as abov                                                                                                                                                          | e, being                                                            |
|                                                             | li aza en t                   |         | 12,                     |                                                                                |                    | l capital)                                                      |                                              |                 |                                 | ch, 1886,<br>ember, 1                                             | •                      | ized to b<br>by Loans                                                                                                                                                          | Balanc                                                              |
|                                                             | Acts of Parliament            |         | ., cap. 11              |                                                                                |                    | s (origina                                                      |                                              |                 |                                 | 5th Mar<br>9th Sept                                               | • •                    | nt author<br>nt No. 1,<br>nt raised                                                                                                                                            |                                                                     |
| No. 1.                                                      |                               |         | 21 & 22 Vic., cap. 112, | . 2.                                                                           |                    | 9,000 Shares (original capital) of $\mathcal{L}$ to each Share, | No. 3.                                       |                 |                                 | Existing at 25th March, 1886, -<br>Do. at 29th September, 1886, - | Increase,<br>Decrease, | Total Amount authorized to be raised by ]<br>Statement No. 1,                                                                                                                  |                                                                     |
| z                                                           | 5                             |         | 21                      | No.                                                                            |                    | 6,01                                                            | No.                                          |                 |                                 | Exi                                                               | Incr<br>Dec            | Tot                                                                                                                                                                            |                                                                     |

| Br. No. 4.        | RECEII                                    | TS AND E                               | XPENDITURE  | RECEIPTS AND EXPENDITURE ON CAPITAL ACCOUNT.                                   | 1 I                                      |                                        | Cr.                 |
|-------------------|-------------------------------------------|----------------------------------------|-------------|--------------------------------------------------------------------------------|------------------------------------------|----------------------------------------|---------------------|
| TO EXPENDITURE    | Amount expended<br>to<br>z5th March, 1886 | Amount<br>expended during<br>Half-year | Total       | BY RECEIPTS                                                                    | Amountreceived<br>to<br>25th, March 1886 | Amount<br>received during<br>Half-year | Total               |
| On Lines open for | k s. d.                                   | k s. d.                                | L s. d.     |                                                                                | £ 3. d.                                  | ¥                                      | k s. d.             |
| Traffic, No. 5    | I02,430 4 8                               | 1                                      | I02,430 4 8 | Shares, per Account No. 2, - 61,828 0<br>Loans, per Account No. 3, 23,958 II I | 61,828 0 0<br>23,958 11 10               | 3,388 5 7 20,570 6                     | <u> </u>            |
| N                 |                                           | -                                      |             | Sundries, as follows:                                                          | 1,635 18 3<br>30 0 0                     | 851 7 5                                | 784 IO IO<br>30 0 0 |
|                   |                                           |                                        |             | I ransfer from Kevenue to<br>credit of Capital Account,-                       | 5,669 I3 I                               | 1                                      | 5,669 I3 I          |
|                   |                                           |                                        |             |                                                                                | 93,122 3 2                               | 4,239 I3 0 88,882 IO                   | 88,883 IO 3         |
|                   |                                           |                                        |             | Balance,                                                                       | 1                                        | 1                                      | I3,547 I4 6         |
|                   | 102,430 4 8                               |                                        | I02,430 4 8 |                                                                                |                                          | -                                      | 103,430 4 8         |