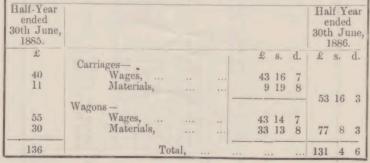

| Br. No. 4.        | RECEII                                    | TS AND E                               | XPENDITURE  | RECEIPTS AND EXPENDITURE ON CAPITAL ACCOUNT.                                   | 1 I                                      |                                        | Cr.                 |
|-------------------|-------------------------------------------|----------------------------------------|-------------|--------------------------------------------------------------------------------|------------------------------------------|----------------------------------------|---------------------|
| TO EXPENDITURE    | Amount expended<br>to<br>z5th March, 1886 | Amount<br>expended during<br>Half-year | Total       | BY RECEIPTS                                                                    | Amountreceived<br>to<br>25th, March 1886 | Amount<br>received during<br>Half-year | Total               |
| On Lines open for | k s. d.                                   | k s. d.                                | L s. d.     |                                                                                | £ 3. d.                                  | ¥                                      | k s. d.             |
| Traffic, No. 5    | I02,430 4 8                               | 1                                      | I02,430 4 8 | Shares, per Account No. 2, - 61,828 0<br>Loans, per Account No. 3, 23,958 II I | 61,828 0 0<br>23,958 11 10               | 3,388 5 7 20,570 6                     | <u> </u>            |
| N                 |                                           | -                                      |             | Sundries, as follows:                                                          | 1,635 18 3<br>30 0 0                     | 851 7 5                                | 784 IO IO<br>30 0 0 |
|                   |                                           |                                        |             | I ransfer from Kevenue to<br>credit of Capital Account,-                       | 5,669 I3 I                               | 1                                      | 5,669 I3 I          |
|                   |                                           |                                        |             |                                                                                | 93,122 3 2                               | 4,239 I3 0 88,882 IO                   | 88,883 IO 3         |
|                   |                                           |                                        |             | Balance,                                                                       | 1                                        | 1                                      | I3,547 I4 6         |
|                   | 102,430 4 8                               |                                        | I02,430 4 8 |                                                                                |                                          | -                                      | 103,430 4 8         |