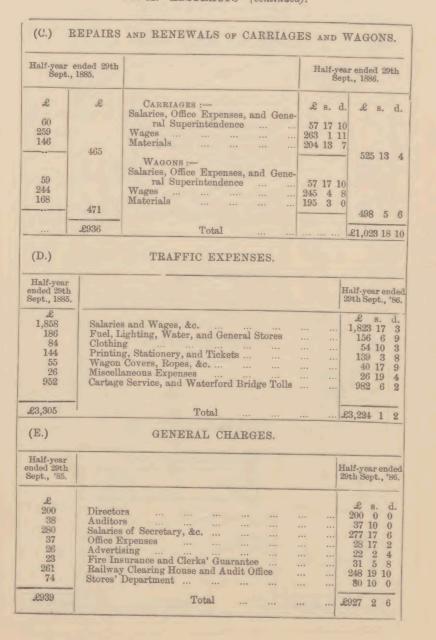

| Br. No. 4.        | RECEII                                    | TS AND E                               | XPENDITURE  | RECEIPTS AND EXPENDITURE ON CAPITAL ACCOUNT.                                   | 1 I                                      |                                        | Cr.                 |
|-------------------|-------------------------------------------|----------------------------------------|-------------|--------------------------------------------------------------------------------|------------------------------------------|----------------------------------------|---------------------|
| TO EXPENDITURE    | Amount expended<br>to<br>z5th March, 1886 | Amount<br>expended during<br>Half-year | Total       | BY RECEIPTS                                                                    | Amountreceived<br>to<br>25th, March 1886 | Amount<br>received during<br>Half-year | Total               |
| On Lines open for | k s. d.                                   | k s. d.                                | L s. d.     |                                                                                | £ 3. d.                                  | ¥                                      | k s. d.             |
| Traffic, No. 5    | I02,430 4 8                               | 1                                      | I02,430 4 8 | Shares, per Account No. 2, - 61,828 0<br>Loans, per Account No. 3, 23,958 II I | 61,828 0 0<br>23,958 11 10               | 3,388 5 7 20,570 6                     | <u> </u>            |
| N                 |                                           | -                                      |             | Sundries, as follows:                                                          | 1,635 18 3<br>30 0 0                     | 851 7 5                                | 784 IO IO<br>30 0 0 |
|                   |                                           |                                        |             | I ransfer from Kevenue to<br>credit of Capital Account,-                       | 5,669 I3 I                               | 1                                      | 5,669 I3 I          |
|                   |                                           |                                        |             |                                                                                | 93,122 3 2                               | 4,239 I3 0 88,882 IO                   | 88,883 IO 3         |
|                   |                                           |                                        |             | Balance,                                                                       | 1                                        | 1                                      | I3,547 I4 6         |
|                   | 102,430 4 8                               |                                        | I02,430 4 8 |                                                                                |                                          | -                                      | 103,430 4 8         |

| No. 11                                     | · Proposed Appendiction of D. 1                                                                                                                                                                                                |                 |                                            | Cr.         | <i>k</i> s. d.<br>13,547 14 6<br>216 13 4<br>640 5 1                                                                           | I4,404 I2 II |             | 1886.<br>Miles<br>Worked by<br>Engines                         | ISŽ                    |                      | Half-year endee<br>30th June, 1886 | 20,512                              |
|--------------------------------------------|--------------------------------------------------------------------------------------------------------------------------------------------------------------------------------------------------------------------------------|-----------------|--------------------------------------------|-------------|--------------------------------------------------------------------------------------------------------------------------------|--------------|-------------|----------------------------------------------------------------|------------------------|----------------------|------------------------------------|-------------------------------------|
|                                            | Proposed Appropriation of Balance av                                                                                                                                                                                           | ustable for Die | L s. d.                                    |             |                                                                                                                                |              |             | September,<br>Miles<br>Constructing<br>or to be<br>Constructed | 1                      |                      |                                    | -                                   |
| No. 12.                                    |                                                                                                                                                                                                                                |                 |                                            |             | Balance to Debit, per Account<br>or September,                                                                                 |              |             | Half-year ended 29th<br>Miles<br>Constructed                   | ISA                    |                      |                                    |                                     |
| A.<br>B.<br>C. REP                         | MAINTENANCE OF WAY AND<br>LOCOMOTIVE POWER                                                                                                                                                                                     | -NIL.*          |                                            |             |                                                                                                                                |              |             | Hal<br>Miles<br>Authorized                                     | ISå                    | GE.                  |                                    |                                     |
| * Line w                                   | rorked by Waterford and Limerick Comparing from 1st November, 1872.                                                                                                                                                            |                 |                                            | ICE SHEET.  | By Capital Account-<br>No. 4, Werther<br>Balance at Bank                                                                       |              | STATEMENT.  |                                                                |                        | TRAIN MILEAG.        |                                    |                                     |
| Half-year<br>ended<br>29th Sept.,<br>1585. | TRAFFIC EXPENSES.                                                                                                                                                                                                              | *               | Half-year<br>ended<br>29th Sept.,<br>1886. | RAL BALANCE | 6 s. d. F. d. F. 500 6 I E. 565 I 2 6                                                                                          | 04 I2 II     | MILEAGE STA |                                                                |                        | OF                   |                                    |                                     |
| £ s. d.<br>115 0 0                         | Salaries,                                                                                                                                                                                                                      | L s. d.         | L. s. d.<br>15 0 0                         | GENERAL     | . K                                                                                                                            | 14,404       | MI.         | 1                                                              |                        | STATEMENT            |                                    |                                     |
| E.                                         | GENERAL CHARGES.                                                                                                                                                                                                               |                 |                                            |             | t ther                                                                                                                         |              | Þ           |                                                                |                        | S                    |                                    | Train                               |
| Half-year<br>ended<br>29th Sept.,<br>1885  |                                                                                                                                                                                                                                |                 | Half-year<br>ended<br>29th Sept.,<br>1886  |             | e at Credit thereof                                                                                                            |              |             |                                                                |                        |                      |                                    | d Mixed                             |
| L s. d.<br>29 10 2                         | General Expenditure, including Auditors<br>and Secretary's Fees—Advertising,<br>Printing, and Stationery—Travel-<br>ling—Special Expenditure, including<br>Office Rent, Postage, and Office Petty<br>Expenses,<br>Law Charges, | £ s. d.         | £ s. d.<br>129 6 0                         | 13.         | To Net Revenue Account—Balance at<br>as per Account No. 10, -<br>,, Unpaid Dividends, -<br>,, Public Works Loan Commissioners, |              |             |                                                                | Line owned by Company, | The All and a second |                                    | Passenger, Goods, and Mixed Trains, |
| 29 10 2                                    |                                                                                                                                                                                                                                |                 | 100 0 0<br>229 6 0                         | Ar. No.     | To Net Rev<br>as per<br>"Unpaid J<br>"Public W                                                                                 |              | No. 14.     | Half-year ended<br>Sept. 29, 1885                              | I 5 <u>1</u>           | No. 15.              | Half-year ended<br>30th June, 1885 | 20,540                              |