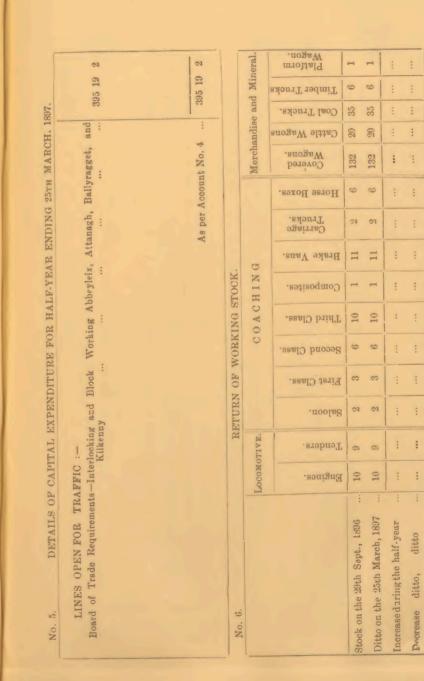

No. 5.- DETAILS OF CAPITAL EXPENDITURE FOR HALF-YEAR ENDED 30th JUNE, 1897.

NIL.

| - 44                                                 |                                       | COACHING.    | IING.                  |                |        |                    | MERCHANDISE.    | SDISE.            | 0        |
|------------------------------------------------------|---------------------------------------|--------------|------------------------|----------------|--------|--------------------|-----------------|-------------------|----------|
| Lank<br>Engines.                                     | Composite<br>1st, 2nd &<br>3rd Class. | 3rd<br>Class | 3rd<br>Class<br>Breaks | Break<br>Vans. | Total. | Covered<br>Wagons. | Open<br>Wagons. | Cattle<br>Wugors. | - Total. |
| stock at 31st Dec., 1896, 3<br>,, 30th June, 1897, 3 |                                       |              | 5 57                   | 5 5            | 12     | 15                 | 39<br>39        | 0. 00 10          | 59       |
|                                                      |                                       |              |                        |                |        |                    |                 |                   | 00       |