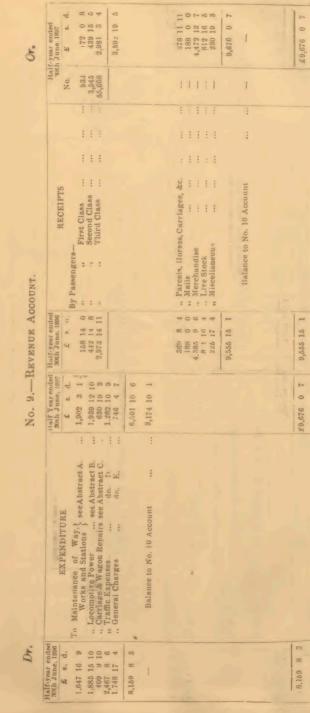

The Directors present herewith their usual halfyearly Statement of Accounts which, when compared with the corresponding period last year, show an increase in the receipts £183 3s. 6d., and in the working expenses £105 5s. 7d., including £75 placed to the credit of Locomotive Renewal Fund, making a net increase of  $\pounds$  77 175. 11d. The gross receipts amount to £2569 15s. 11d., and the expenditure £1717 5s. 6d., leaving a balance of £852 105. 5d. Of this sum £533 11s. 6d is absorbed in payment of the interest charges, and £318 18s. 11d. carried forward to credit of current half-year's account.

### REVENUE ACCOUNT.

After providing for interest and all prior charges, there remains at credit of Net Revenue Account a sum of  $\pm 24\,956\,10s.\,5d.$ , which your Directors recommend should be applied as follows:—

| In payment of Dividend on the 5 per cent. |        |    |   |
|-------------------------------------------|--------|----|---|
| Preference Stock,                         | £6,203 | 10 | 6 |
| In payment of Dividend on the 4 per cent. |        |    |   |
| Preference Stock,                         | 4,000  | 0  | 0 |
| In payment of Dividend on the Ordinary    |        |    |   |
| Stock at 6½ per cent. per annum,          | 11,347 | 7  | 6 |
| To Reserve Fund,                          | 1.000  |    |   |
| Leaving a Balance to be carried to next   |        |    |   |
| Account of                                | 2,405  | 12 | 5 |
|                                           | ,      |    |   |

£24,956 10 5

The expenditure on this account, during the half-year, amounted to  $\pounds 21,161$  3s. 11d., details of which are given in Account No. 5.