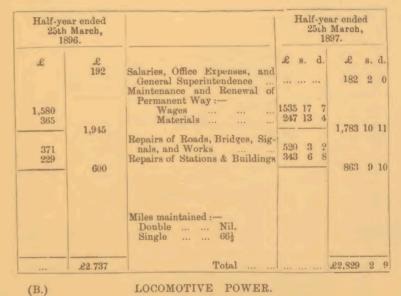

.

|                             | 2                                             | -                                   | *1                      | _                                                                             |                                      |                              |                                  |                       | -                                                        |                |                    |                          |                   |                      |                |                                        |                                                                           |                      |                                                          |                                                                                            |                                                                             |           |
|-----------------------------|-----------------------------------------------|-------------------------------------|-------------------------|-------------------------------------------------------------------------------|--------------------------------------|------------------------------|----------------------------------|-----------------------|----------------------------------------------------------|----------------|--------------------|--------------------------|-------------------|----------------------|----------------|----------------------------------------|---------------------------------------------------------------------------|----------------------|----------------------------------------------------------|--------------------------------------------------------------------------------------------|-----------------------------------------------------------------------------|-----------|
|                             | 18.                                           | Half-year<br>ending                 | June 3                  | zî<br>R                                                                       |                                      | 41 12 10<br>63 2 10          | -                                |                       | Half-year<br>ending                                      | June 30, 1897. | 297 6 5<br>35 9 1  | 00                       | 12 2 6            |                      | 371 6 8        |                                        | Half year<br>ending                                                       | June 30, 1897.       |                                                          |                                                                                            | 9 16 2<br>6 17 5                                                            | 1 1       |
|                             | D WAGON                                       |                                     | 0 0                     |                                                                               | 20 15 7 20 14 3                      | 30 1 4<br>33 7 8             |                                  |                       |                                                          |                | ::                 | ::                       | :                 | :                    | 1              |                                        | 100                                                                       | 1                    |                                                          | ry, &c.                                                                                    | ::                                                                          | :         |
|                             | REPAIRS AND RENEWALS OF CARRIAGES AND WAGONS. |                                     |                         |                                                                               | Waterials, Weiteral Superintendence, | and General Superintendence, |                                  | TRAFFIC EXPRISES.     |                                                          |                | al Stores,         | stationery, and Tickets, | Waron Covers. &c  | :                    |                | GENERAL CUARORS.                       |                                                                           |                      | Directors<br>Arbitrators Re Baronial Guaranteed Dividend | Salary of Secretary and Clerk,<br>Office and Travelling Expenses, Postage, Stationery, &c. | Auverusing and Fritting,<br>Clearing House Expenses,<br>Telegraph Expenses, |           |
| STRACTS.                    | C.                                            | Half year<br>ending<br>June 30,1896 | £ 8 d                   | 00                                                                            | 35 19 7                              | 30 15 6<br>42 17 10          | 130 1 5                          | D                     | Half-year<br>ending                                      | £ 8 d          | 284 4 8<br>30 15 5 |                          | 0 0 1             |                      | 356 15 4       | R.                                     | Half-year<br>ending                                                       | g a d                |                                                          | 113 0 0<br>13 3 0<br>5 0                                                                   | 14                                                                          | 210 15 4  |
| IN 0. 12-ABSTRAUTS          | Half month                                    | June 30, 1897.                      | £ 8. d.                 |                                                                               |                                      | 419 6 10                     |                                  |                       | 48 13 10                                                 |                |                    | 468 0 8                  |                   | H.Jlf-year<br>ending | June 30, 1897. | ni                                     |                                                                           |                      |                                                          | 382 6 6                                                                                    | 77 7 8                                                                      | 459 14 2  |
| T                           |                                               |                                     | £ 8 d                   | 2 15 0                                                                        | 226 1 11                             | 191 9 11                     |                                  | 26 9 5                | 4                                                        |                |                    |                          |                   |                      | 4. a d         | 5                                      | 27 3 4                                                                    |                      | 172 7 7<br>31 16 6                                       | 30 0 9<br>47 6 11                                                                          |                                                                             |           |
| MAINTRNANCE OF WAY WORDS AN |                                               |                                     | Colonion Affair Frances | Superintendence, Maintenance and Reneral Maintenance and Renewal of Permanent | Way,<br>Wages,                       | xpenditure,                  | Remains of Roads Building Stands | Works, and Works, and | Meparts of Stautons and Buildings,<br>Mittes MAINTAINED- | Single         | Total              |                          | LOCOMOTIVE POWER. |                      |                | Salaries, Office Expenses, and General | Superintendence,<br>Running Expresses<br>Wages connected with the working |                      | Rep                                                      | Wages,<br>Materials,                                                                       |                                                                             |           |
| V                           | Half-vear                                     | ending<br>June 30, 1896             | £ 3 (]                  | 2 10 0                                                                        | 187 18 11                            | e ;                          |                                  | 27 16 9               | 0                                                        |                |                    | 405 14 2                 | В                 | Half-year<br>ending  | £ 8. d.        | c                                      | 11 2 62                                                                   | 138 13 11<br>168 1 1 | 18                                                       | 37 11 5<br>36 10 5                                                                         |                                                                             | 448 18 10 |