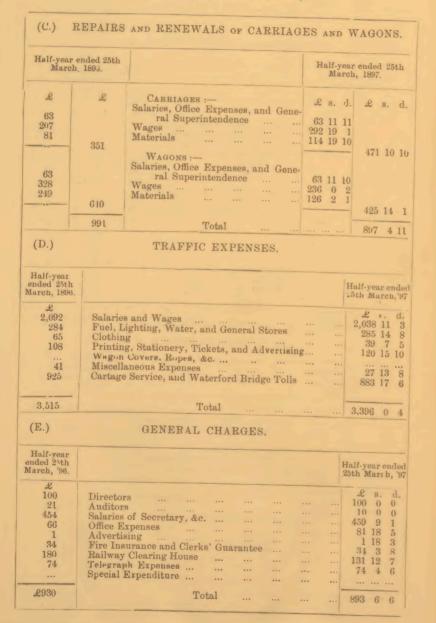

|                   | 2                                     | 1                                                                                                    |                                                                                           | _                                                     | _                                        |                                 |                                       | 1          |
|-------------------|---------------------------------------|------------------------------------------------------------------------------------------------------|-------------------------------------------------------------------------------------------|-------------------------------------------------------|------------------------------------------|---------------------------------|---------------------------------------|------------|
| C.                | Half-year<br>ending<br>June 30, 1897  | q                                                                                                    | ۍ<br>                                                                                     |                                                       | 00                                       | 2                               | 9                                     | 2569 15 11 |
| 0                 | Half-year<br>ending<br>une 30, 18     | 08                                                                                                   | 6 11                                                                                      |                                                       | 6                                        | 5 19                            | 153 16                                | 15         |
|                   | H                                     | 48                                                                                                   | 1296 11                                                                                   |                                                       | 1119                                     | 2415                            | 153                                   | 2569       |
|                   |                                       | 4<br>8<br>3<br>3<br>5<br>7                                                                           | 6 0                                                                                       | 1                                                     | 0 10 0                                   | 1                               | 00                                    |            |
|                   |                                       | s<br>14<br>16<br>19                                                                                  | 10                                                                                        |                                                       | 14 16                                    |                                 | 16                                    |            |
|                   |                                       |                                                                                                      | 165                                                                                       | 0) 03                                                 | 858 7<br>94 14<br>166 6                  |                                 | 150                                   |            |
|                   |                                       | 0210                                                                                                 | 6 11                                                                                      |                                                       |                                          |                                 |                                       |            |
|                   |                                       | 773<br>915<br>710<br>915<br>75<br>23,838<br>1004<br>                                                 | 25,526 (165 10<br>Parcels, Excess Luggage, and 131 1<br>Horses, Carriages and Dogs, 131 1 |                                                       | ons                                      | Suc                             | :                                     |            |
|                   |                                       | 63                                                                                                   | 2,<br>e, a<br>Dog                                                                         |                                                       | 8                                        | 7 to                            |                                       |            |
| 4                 |                                       | 1                                                                                                    | 25,5<br>,, Parcels, Excess Luggage, and<br>,, Horses, Carriages and Dogs,                 |                                                       | 5,609 tons<br>2,188 ,,                   | 7,797 tons                      | Mails,<br>Transfer fees, Rents, etc., |            |
|                   | PT8.                                  |                                                                                                      | Lug<br>es a                                                                               |                                                       |                                          |                                 | ıts,                                  |            |
|                   | RECEIPTS.                             | ts,                                                                                                  | cess                                                                                      |                                                       |                                          |                                 | Rei                                   |            |
|                   | RE                                    | s.                                                                                                   | Ex                                                                                        |                                                       | 136,                                     |                                 | es,                                   |            |
|                   |                                       | By Passengers-<br>1st Class,<br>2nd ,,<br>8rd ,,<br>Season Tickets,                                  | ses,                                                                                      |                                                       | Merchandise,<br>Live Stock,<br>Minerals, |                                 | er fe                                 |            |
| T                 |                                       | Passer<br>1st C<br>2nd<br>3rd<br>Seaso                                                               | Pare                                                                                      |                                                       | Merchand<br>Live Stoc<br>Minerals,       |                                 | ils,<br>nsfe                          |            |
| ND                |                                       | Pa<br>3r<br>Se<br>Se                                                                                 | ::                                                                                        | 2                                                     |                                          |                                 | ,, Mails,<br>,, Transf                |            |
| 2                 |                                       | By                                                                                                   | ~~~                                                                                       |                                                       | : : :                                    |                                 | ° °                                   |            |
| AC                | Half-year<br>ending<br>June 30, 1896. | 11<br>0<br>0                                                                                         | 3 0                                                                                       | 60                                                    | 1004                                     | 20                              | 00                                    | 20         |
| E                 | Half-year<br>ending<br>me 30, 189     | s<br>4<br>19<br>16<br>18                                                                             | 18<br>13                                                                                  |                                                       | 112                                      | 14                              | 18                                    | 12         |
| 9REVENUE ACCOUNT. | Ha<br>el<br>June                      | £<br>65<br>976<br>13                                                                                 | 1123                                                                                      | 243                                                   | 736 106 144                              | 2230                            | 150                                   | 2386 12    |
| E                 |                                       |                                                                                                      |                                                                                           | 000                                                   | 00                                       | 5 2                             |                                       | 1          |
| EE                | Half-year<br>ending<br>June 30, 1897  | 8<br>0<br>1<br>4<br>1<br>8                                                                           |                                                                                           |                                                       | 02                                       | 1.00                            |                                       | 5 11       |
| 1                 | Half-<br>end<br>ne 3                  | £<br>459 ]<br>105 371                                                                                | 36 1                                                                                      |                                                       | 342 75                                   |                                 |                                       | 2669 15    |
|                   | Ju                                    |                                                                                                      |                                                                                           |                                                       |                                          | 1717<br>852                     |                                       | 256        |
| No.               |                                       |                                                                                                      | E :                                                                                       |                                                       | :                                        | nt,                             |                                       |            |
| 4                 |                                       | Maintenance Way and Works,<br>Loconnotive Power,<br>Repairs and Renewals of Carriages and<br>Wagons, |                                                                                           | · · 2                                                 |                                          | carried to Net Revenue Account, |                                       |            |
|                   |                                       | iage :                                                                                               | RFE C                                                                                     | ري<br>ج                                               | :                                        | Ac                              |                                       |            |
|                   |                                       | rks,<br>Carr                                                                                         | ral Charges,                                                                              | poo                                                   |                                          | anne                            |                                       |            |
|                   | EXPENDITURE.                          | 1 Wol<br>                                                                                            | 14                                                                                        | of G                                                  | nnd                                      | Reve                            |                                       |            |
|                   | DITIO                                 | nd .                                                                                                 |                                                                                           |                                                       | I F1                                     | et I                            |                                       |            |
|                   | FEN                                   | ly a<br>ver,<br>new                                                                                  | ,<br>nju                                                                                  | d le                                                  | Iewa                                     | N O.                            |                                       |            |
|                   | Exı                                   | W8<br>Pov<br>Rej<br>Rej                                                                              | nges<br><br>on-                                                                           | e ar<br>ce,                                           | Ren                                      | ed t                            |                                       |            |
|                   |                                       | ive<br>ive<br>gon                                                                                    | Cha                                                                                       | ran                                                   | ive                                      | arri                            |                                       |            |
|                   |                                       | tenance W<br>motive Po<br>irs and Re<br>Wagons,                                                      | ral (<br>,<br>ENS                                                                         | Dar<br>3,<br>[nsu<br>Cha                              | mot                                      | ce c                            |                                       |            |
| 1                 |                                       | Maintenance Way an<br>Locomotive Power,<br>Repairs and Renewa<br>Wagons,<br>Traffic Exnenses.        | General Charges,<br>Taxes,<br>COMPENSATION-<br>Personal In                                | Damage a<br>Rents,<br>Fire Insurance,<br>Law Charges, | 000                                      | ulan                            |                                       |            |
|                   |                                       |                                                                                                      | CHO<br>CHO                                                                                | E E                                                   | ,, Locomotive Renewal Fund,              | " Balance                       |                                       |            |
| -                 | 396                                   | 010 10-                                                                                              |                                                                                           | 000                                                   | 1                                        |                                 |                                       | 1 10       |
|                   | Half-year<br>ending<br>June 30, 1896  |                                                                                                      |                                                                                           | N00 :                                                 | 19 11                                    | 1611 19 11<br>774 12 6          |                                       | 12         |
| Dr.               | Half<br>end<br>ne 3                   | $\pounds$ $\pounds$ $405$ 1<br>448 1<br>448 1<br>130<br>136 1                                        | 210 15<br>46 7<br>                                                                        | 6 1                                                   |                                          | 4 1                             |                                       | 6 1        |
| 1                 | Ju                                    | 10 44                                                                                                | 5                                                                                         |                                                       | 1611                                     | 161                             |                                       | 2386       |

.

|                             | 2                                             | -                                   | *1                      | _                                                                             |                                      |                              |                                  |                       | -                                                        |                |                    |                          |                   |                      |                |                                        |                                                                           |                      |                                                          |                                                                                            |                                                                             |           |
|-----------------------------|-----------------------------------------------|-------------------------------------|-------------------------|-------------------------------------------------------------------------------|--------------------------------------|------------------------------|----------------------------------|-----------------------|----------------------------------------------------------|----------------|--------------------|--------------------------|-------------------|----------------------|----------------|----------------------------------------|---------------------------------------------------------------------------|----------------------|----------------------------------------------------------|--------------------------------------------------------------------------------------------|-----------------------------------------------------------------------------|-----------|
|                             | 18.                                           | Half-year<br>ending                 | June 3                  | zî<br>R                                                                       |                                      | 41 12 10<br>63 2 10          | -                                |                       | Half-year<br>ending                                      | June 30, 1897. | 297 6 5<br>35 9 1  | 00                       | 12 2 6            |                      | 371 6 8        |                                        | Half year<br>ending                                                       | June 30, 1897.       |                                                          |                                                                                            | 9 16 2<br>6 17 5                                                            | 1 1       |
|                             | D WAGON                                       |                                     | 0 0                     |                                                                               | 20 15 7 20 14 3                      | 30 1 4<br>33 7 8             |                                  |                       |                                                          |                | ::                 | ::                       | :                 | :                    | 1              |                                        | 100                                                                       | 1                    |                                                          | ry, &c.                                                                                    | ::                                                                          | :         |
|                             | REPAIRS AND RENEWALS OF CARRIAGES AND WAGONS. |                                     |                         |                                                                               | Waterials, Weiteral Superintendence, | and General Superintendence, |                                  | TRAFFIC EXPRISES.     |                                                          |                | al Stores,         | stationery, and Tickets, | Waron Covers. &c  | :                    |                | GENERAL CUARORS.                       |                                                                           |                      | Directors<br>Arbitrators Re Baronial Guaranteed Dividend | Salary of Secretary and Clerk,<br>Office and Travelling Expenses, Postage, Stationery, &c. | Auverusing and Fritting,<br>Clearing House Expenses,<br>Telegraph Expenses, |           |
| STRACTS.                    | C.                                            | Half year<br>ending<br>June 30,1896 | £ 8 d                   | 00                                                                            | 35 19 7                              | 30 15 6<br>42 17 10          | 130 1 5                          | D                     | Half-year<br>ending                                      | £ 8 d          | 284 4 8<br>30 15 5 |                          | 0 0 1             |                      | 356 15 4       | R.                                     | Half-year<br>ending                                                       | g a d                |                                                          | 113 0 0<br>13 3 0<br>5 0                                                                   | 14                                                                          | 210 15 4  |
| IN 0. 12-ABSTRAUTS          | Half month                                    | June 30, 1897.                      | £ 8. d.                 |                                                                               |                                      | 419 6 10                     |                                  |                       | 48 13 10                                                 |                |                    | 468 0 8                  |                   | H.Jlf-year<br>ending | June 30, 1897. | ni                                     |                                                                           |                      |                                                          | 382 6 6                                                                                    | 77 7 8                                                                      | 459 14 2  |
| T                           |                                               |                                     | £ 8 d                   | 2 15 0                                                                        | 226 1 11                             | 191 9 11                     |                                  | 26 9 5                | 4                                                        |                |                    |                          |                   |                      | 4. a d         | 5                                      | 27 3 4                                                                    |                      | 172 7 7<br>31 16 6                                       | 30 0 9<br>47 6 11                                                                          |                                                                             |           |
| MAINTRNANCE OF WAY WORDS AN |                                               |                                     | Colonion Affair Frances | Superintendence, Maintenance and Reneral Maintenance and Renewal of Permanent | Way,<br>Wages,                       | xpenditure,                  | Remains of Roads Building Stands | Works, and Works, and | Meparts of Stautons and Buildings,<br>Mittes MAINTAINED- | Single         | Total              |                          | LOCOMOTIVE POWER. |                      |                | Salaries, Office Expenses, and General | Superintendence,<br>Running Expresses<br>Wages connected with the working |                      | Rep                                                      | Wages,<br>Materials,                                                                       |                                                                             |           |
| V                           | Half-vear                                     | ending<br>June 30, 1896             | £ 3 (]                  | 2 10 0                                                                        | 187 18 11                            | e ;                          |                                  | 27 16 9               | 0                                                        |                |                    | 405 14 2                 | В                 | Half-year<br>ending  | £ 8. d.        | c                                      | 11 2 62                                                                   | 138 13 11<br>168 1 1 | 18                                                       | 37 11 5<br>36 10 5                                                                         |                                                                             | 448 18 10 |