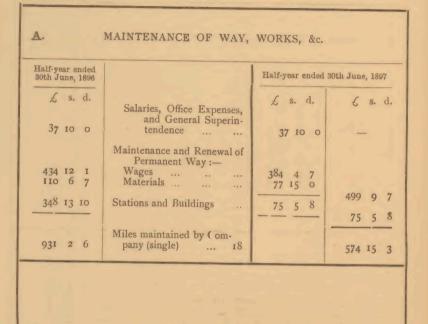

.

|                             | 2                                             | -                                   | *1                      | _                                                                             |                                      |                              |                                  |                       | -                                                        |                |                    |                          |                   |                      |                |                                        |                                                                           |                      |                                                          |                                                                                            |                                                                             |           |
|-----------------------------|-----------------------------------------------|-------------------------------------|-------------------------|-------------------------------------------------------------------------------|--------------------------------------|------------------------------|----------------------------------|-----------------------|----------------------------------------------------------|----------------|--------------------|--------------------------|-------------------|----------------------|----------------|----------------------------------------|---------------------------------------------------------------------------|----------------------|----------------------------------------------------------|--------------------------------------------------------------------------------------------|-----------------------------------------------------------------------------|-----------|
|                             | 18.                                           | Half-year<br>ending                 | June 3                  | zî<br>R                                                                       |                                      | 41 12 10<br>63 2 10          | -                                |                       | Half-year<br>ending                                      | June 30, 1897. | 297 6 5<br>35 9 1  | 00                       | 12 2 6            |                      | 371 6 8        |                                        | Half year<br>ending                                                       | June 30, 1897.       |                                                          |                                                                                            | 9 16 2<br>6 17 5                                                            | 1 1       |
|                             | D WAGON                                       |                                     | 0 0                     |                                                                               | 20 15 7 20 14 3                      | 30 1 4<br>33 7 8             |                                  |                       |                                                          |                | ::                 | ::                       | :                 | :                    | 1              |                                        | 100                                                                       | 1                    |                                                          | ry, &c.                                                                                    | ::                                                                          | :         |
|                             | REPAIRS AND RENEWALS OF CARRIAGES AND WAGONS. |                                     |                         |                                                                               | Waterials, Weiteral Superintendence, | and General Superintendence, |                                  | TRAFFIC EXPRISES.     |                                                          |                | al Stores,         | stationery, and Tickets, | Waron Covers. &c  | :                    |                | GENERAL CUARORS.                       |                                                                           |                      | Directors<br>Arbitrators Re Baronial Guaranteed Dividend | Salary of Secretary and Clerk,<br>Office and Travelling Expenses, Postage, Stationery, &c. | Auverusing and Fritting,<br>Clearing House Expenses,<br>Telegraph Expenses, |           |
| STRACTS.                    | C.                                            | Half year<br>ending<br>June 30,1896 | £ 8 d                   | 00                                                                            | 35 19 7                              | 30 15 6<br>42 17 10          | 130 1 5                          | D                     | Half-year<br>ending                                      | £ 8 d          | 284 4 8<br>30 15 5 |                          | 0 0 1             |                      | 356 15 4       | R.                                     | Half-year<br>ending                                                       | g a d                |                                                          | 113 0 0<br>13 3 0<br>5 0                                                                   | 14                                                                          | 210 15 4  |
| IN 0. 12-ABSTRAUTS          | Half month                                    | June 30, 1897.                      | £ 8. d.                 |                                                                               |                                      | 419 6 10                     |                                  |                       | 48 13 10                                                 |                |                    | 468 0 8                  |                   | H.Jlf-year<br>ending | June 30, 1897. | ni                                     |                                                                           |                      |                                                          | 382 6 6                                                                                    | 77 7 8                                                                      | 459 14 2  |
| T                           |                                               |                                     | £ 8 d                   | 2 15 0                                                                        | 226 1 11                             | 191 9 11                     |                                  | 26 9 5                | 4                                                        |                |                    |                          |                   |                      | 4. a d         | 5                                      | 27 3 4                                                                    |                      | 172 7 7<br>31 16 6                                       | 30 0 9<br>47 6 11                                                                          |                                                                             |           |
| MAINTRNANCE OF WAY WORDS AN |                                               |                                     | Colonion Affair Frances | Superintendence, Maintenance and Reneral Maintenance and Renewal of Permanent | Way,<br>Wages,                       | xpenditure,                  | Remains of Roads Building Stands | Works, and Works, and | Meparts of Stautons and Buildings,<br>Mittes MAINTAINED- | Single         | Total              |                          | LOCOMOTIVE POWER. |                      |                | Salaries, Office Expenses, and General | Superintendence,<br>Running Expresses<br>Wages connected with the working |                      | Rep                                                      | Wages,<br>Materials,                                                                       |                                                                             |           |
| V                           | Half-vear                                     | ending<br>June 30, 1896             | £ 3 (]                  | 2 10 0                                                                        | 187 18 11                            | e ;                          |                                  | 27 16 9               | 0                                                        |                |                    | 405 14 2                 | В                 | Half-year<br>ending  | £ 8. d.        | c                                      | 11 2 62                                                                   | 138 13 11<br>168 1 1 | 18                                                       | 37 11 5<br>36 10 5                                                                         |                                                                             | 448 18 10 |