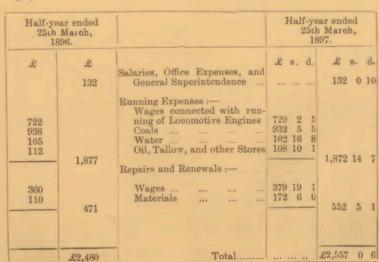

.

|                             | 2                                             | -                                   | *1                      | _                                                                             |                                      |                              |                                  |                       | -                                                        |                |                    |                          |                   |                      |                |                                        |                                                                           |                      |                                                          |                                                                                            |                                                                             |           |
|-----------------------------|-----------------------------------------------|-------------------------------------|-------------------------|-------------------------------------------------------------------------------|--------------------------------------|------------------------------|----------------------------------|-----------------------|----------------------------------------------------------|----------------|--------------------|--------------------------|-------------------|----------------------|----------------|----------------------------------------|---------------------------------------------------------------------------|----------------------|----------------------------------------------------------|--------------------------------------------------------------------------------------------|-----------------------------------------------------------------------------|-----------|
|                             | 18.                                           | Half-year<br>ending                 | June 3                  | zî<br>R                                                                       |                                      | 41 12 10<br>63 2 10          | -                                |                       | Half-year<br>ending                                      | June 30, 1897. | 297 6 5<br>35 9 1  | 00                       | 12 2 6            |                      | 371 6 8        |                                        | Half year<br>ending                                                       | June 30, 1897.       |                                                          |                                                                                            | 9 16 2<br>6 17 5                                                            | 1 1       |
|                             | D WAGON                                       |                                     | 0 0                     |                                                                               | 20 15 7 20 14 3                      | 30 1 4<br>33 7 8             |                                  |                       |                                                          |                | ::                 | ::                       | :                 | :                    | 1              |                                        | 100                                                                       | 1                    |                                                          | ry, &c.                                                                                    | ::                                                                          | :         |
|                             | REPAIRS AND RENEWALS OF CARRIAGES AND WAGONS. |                                     |                         |                                                                               | Waterials, Weiteral Superintendence, | and General Superintendence, |                                  | TRAFFIC EXPRISES.     |                                                          |                | al Stores,         | stationery, and Tickets, | Waron Covers. &c  | :                    |                | GENERAL CUARORS.                       |                                                                           |                      | Directors<br>Arbitrators Re Baronial Guaranteed Dividend | Salary of Secretary and Clerk,<br>Office and Travelling Expenses, Postage, Stationery, &c. | Auverusing and Fritting,<br>Clearing House Expenses,<br>Telegraph Expenses, |           |
| STRACTS.                    | C.                                            | Half year<br>ending<br>June 30,1896 | £ 8 d                   | 00                                                                            | 35 19 7                              | 30 15 6<br>42 17 10          | 130 1 5                          | D                     | Half-year<br>ending                                      | £ 8 d          | 284 4 8<br>30 15 5 |                          | 0 0 1             |                      | 356 15 4       | R.                                     | Half-year<br>ending                                                       | g a d                |                                                          | 113 0 0<br>13 3 0<br>5 0                                                                   | 14                                                                          | 210 15 4  |
| IN 0. 12-ABSTRAUTS          | Half month                                    | June 30, 1897.                      | £ 8. d.                 |                                                                               |                                      | 419 6 10                     |                                  |                       | 48 13 10                                                 |                |                    | 468 0 8                  |                   | H.Jlf-year<br>ending | June 30, 1897. | ni                                     |                                                                           |                      |                                                          | 382 6 6                                                                                    | 77 7 8                                                                      | 459 14 2  |
| T                           |                                               |                                     | £ 8 d                   | 2 15 0                                                                        | 226 1 11                             | 191 9 11                     |                                  | 26 9 5                | 4                                                        |                |                    |                          |                   |                      | 4. a d         | 5                                      | 27 3 4                                                                    |                      | 172 7 7<br>31 16 6                                       | 30 0 9<br>47 6 11                                                                          |                                                                             |           |
| MAINTRNANCE OF WAY WORDS AN |                                               |                                     | Colonion Affair Frances | Superintendence, Maintenance and Reneral Maintenance and Renewal of Permanent | Way,<br>Wages,                       | xpenditure,                  | Remains of Roads Building Stands | Works, and Works, and | Meparts of Stautons and Buildings,<br>Mittes MAINTAINED- | Single         | Total              |                          | LOCOMOTIVE POWER. |                      |                | Salaries, Office Expenses, and General | Superintendence,<br>Running Expresses<br>Wages connected with the working |                      | Rep                                                      | Wages,<br>Materials,                                                                       |                                                                             |           |
| V                           | Half-vear                                     | ending<br>June 30, 1896             | £ 3 (]                  | 2 10 0                                                                        | 187 18 11                            | e ;                          |                                  | 27 16 9               | 0                                                        |                |                    | 405 14 2                 | В                 | Half-year<br>ending  | £ 8. d.        | c                                      | 11 2 62                                                                   | 138 13 11<br>168 1 1 | 18                                                       | 37 11 5<br>36 10 5                                                                         |                                                                             | 448 18 10 |