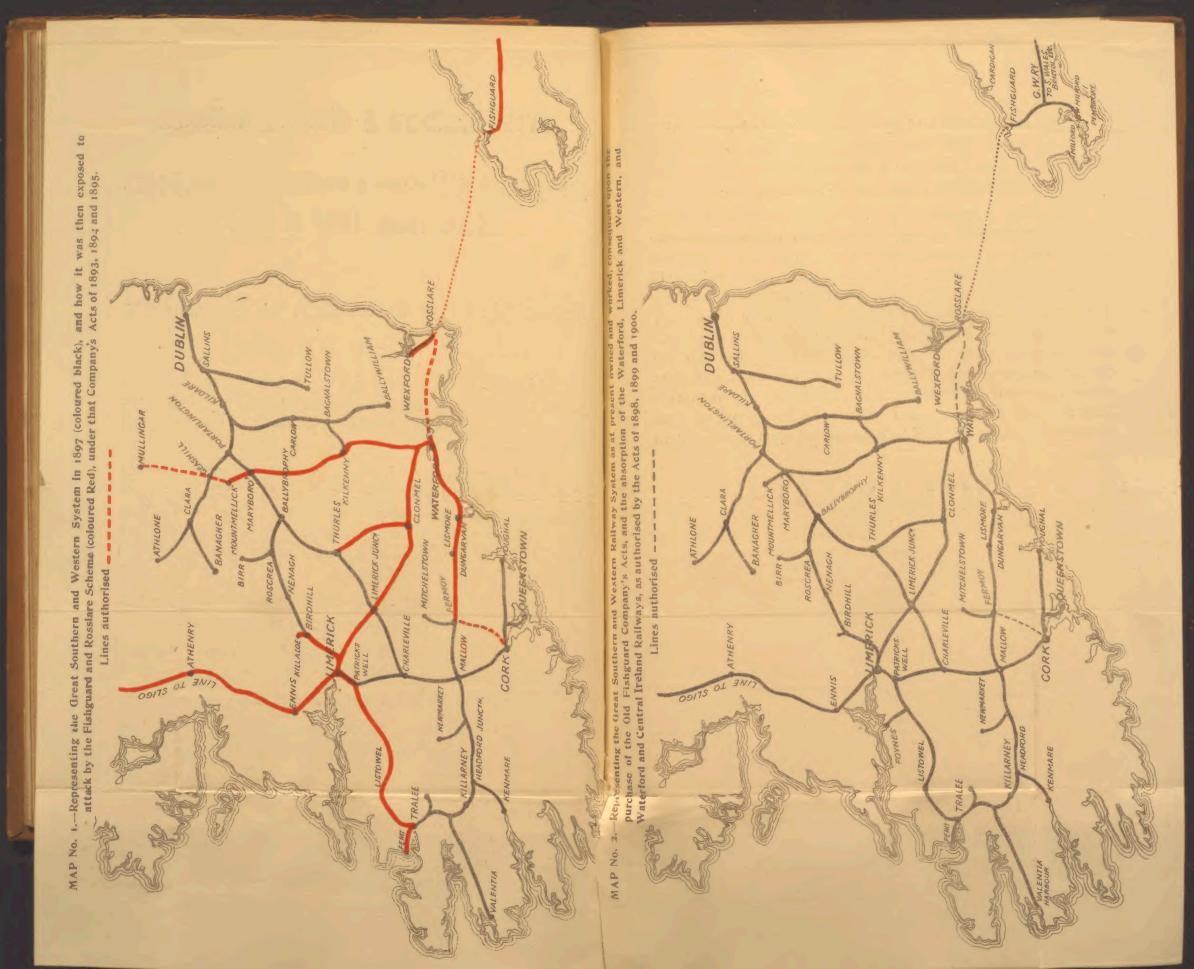

n Railway, very strongly backed, and an extension was contemplated under the scheme of the lines through Caermarthen to Swansea, etc., to form connections with two of the largest English railways, which had no physical connections in the South of Ireland.

Negotiations were on foot by the Fishguard Co. for purchasing three of the Irish lines converging on Waterford, viz.:—

- (1.) The Waterford & Central Ireland, with its powers to extend to Mullingar.
- (2.) The Waterford, Dungarvan & Lismore.
- (3.) The Fermoy & Lismore, and powers had been obtained for the making of a new line from Fermoy to Cork.

The withdrawal of the Great Western Company's subsidy from the Waterford, Limerick & Western Company would have left the latter Company's system open to absorption by the Fishguard Company.



This, at a time when a large amount of capital was waiting investment, could easily have been made a most serious competitor for the Great Southern & Western Railway, favoured as the scheme was by strong public support and sympathy.

MAP No. 2 represents the system of the Great Southern and Western Railway as now consolidated, which renders the property safe from further attack of the kind already mentioned, and opens up, on both sides of the channel, a much wider field for the development of new traffic. Besides which, the alliance of the Great Western Railway Company (backed by their heavy financial interest in Fishguard, and their undertaking to provide first-class steamers to the approval of the Great Southern and Western Company to ply between that place and Rosslare) gives an assur