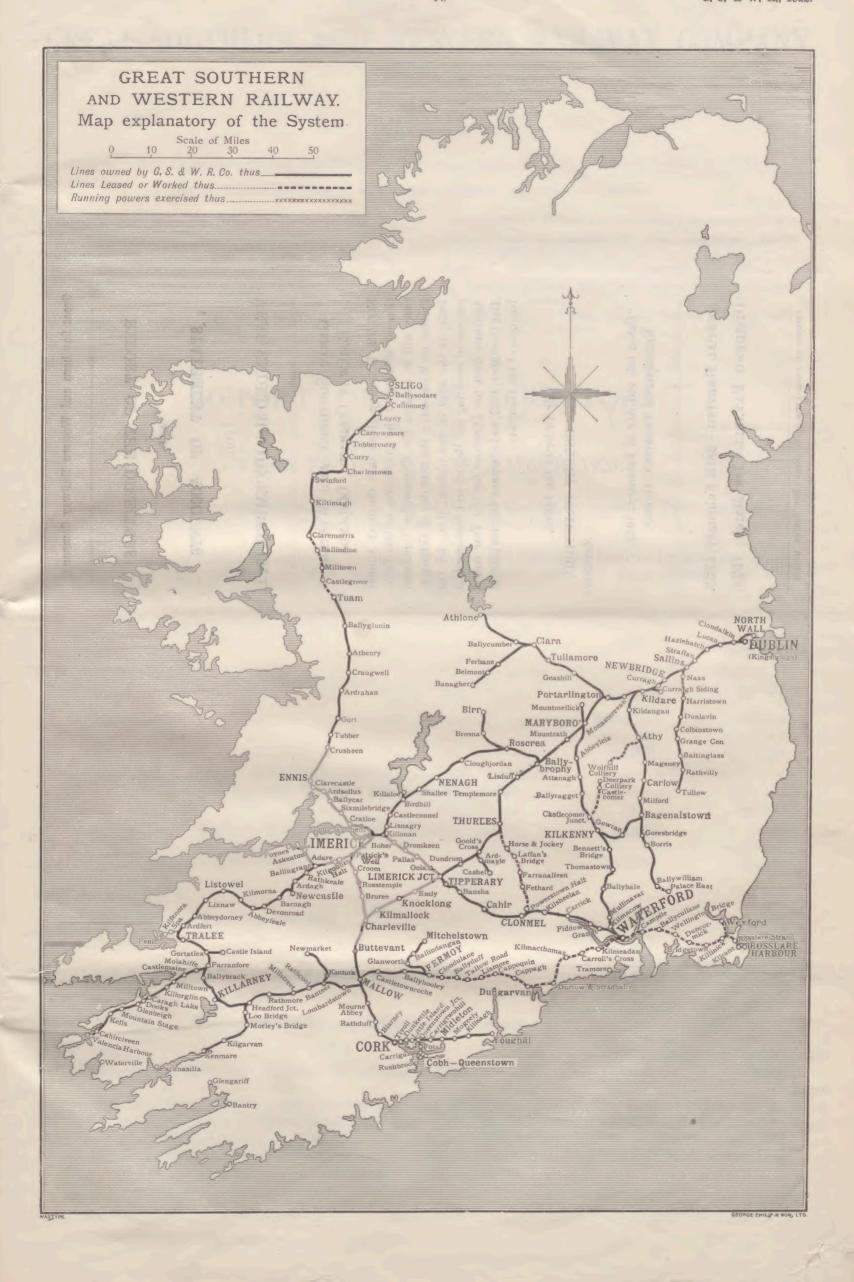

|      |



# REPORT OF THE DIRECTORS

AND

# STATEMENT OF ACCOUNTS

FOR

YEAR ENDED 31st DECEMBER, 1922.

GREAT SOUTHERN AND WESTERN RAILWAY COMPANY, IRELAND.

NOTICE is hereby given that the next Annual General Meeting of the Proprietors of this Company will be held at the Kingsbridge Terminus, Dublin, on Wednesday, the 28th day of February, 1923, at the hour of two o'clock, p.m., for the purpose of receiving the Report and Statement of Accounts from the Directors for the Year ended 31st December, 1922, and of transacting the general business of the Company.

By Order of the Board,

ROBERT CRAWFORD,

Secretary

Dated this 3rd day of February, 1923 Kingsbridge Terminus. Dublin.

Annual Meeting—28th February, 1923.

Dividend Payable—1st March, 1923.





# GREAT SOUTHERN AND WESTERN RAILWAY COMPANY