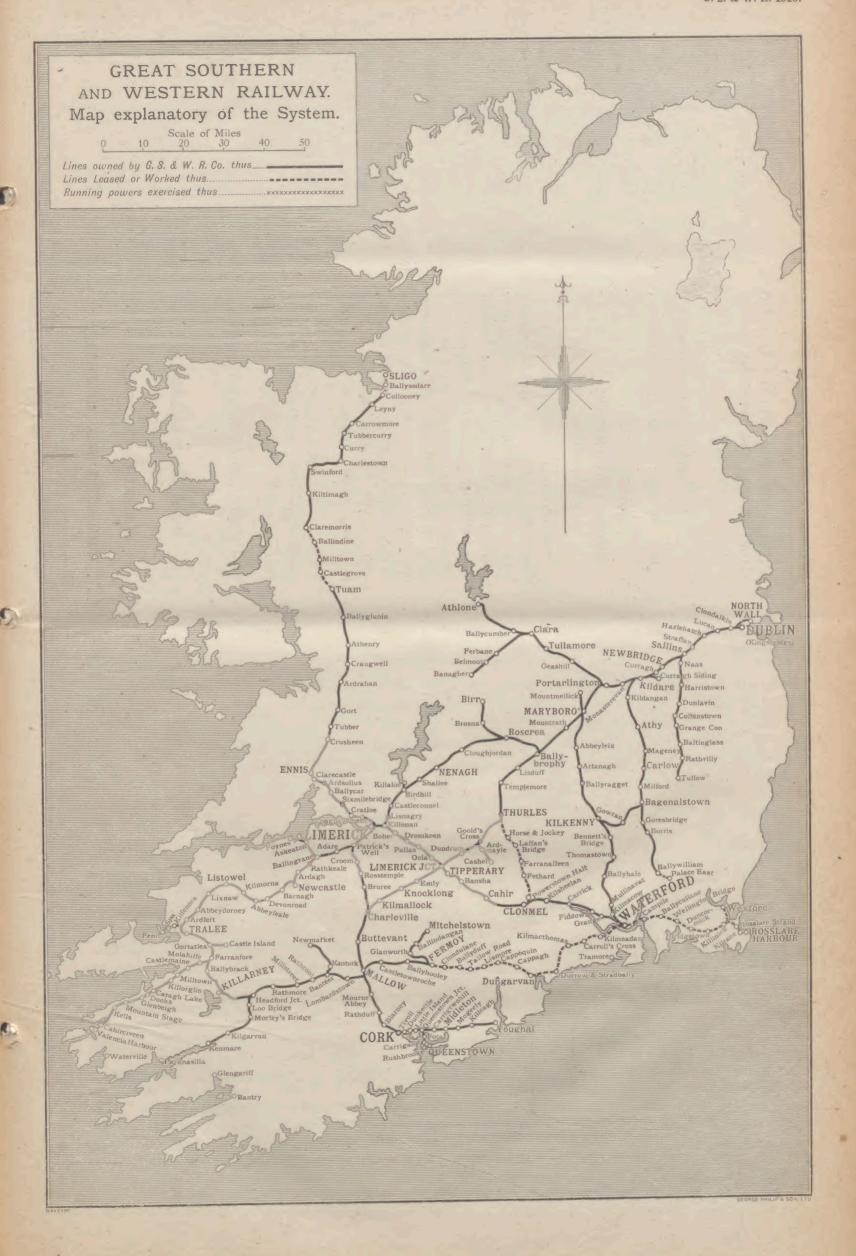

|
| Land, Property, &c., not forming part of the Railway or Stations                                            | 17        | Trains worked by Electric Power                                                                                  |
| Lines open for Traffic, Mileage of                                                                          | 15        | Wagons—Maintenance and Renewal—Abstract B                                                                        |
|                                                                                                             |           |                                                                                                                  |



# REPORT OF THE DIRECTORS,

FINANCIAL ACCOUNTS

AND

STATISTICAL RETURNS

FOR

YEAR ENDED 31st DECEMBER, 1916.

GREAT SOUTHERN AND WESTERN RAILWAY COMPANY.

NOTICE is hereby given that the Annual General Meeting of the Proprietors of this Company will be held at Kingsbridge Terminus, Dublin, on Wednesday, the 28th day of February, 1917, at 2 o'clock, p.m., for the purpose of receiving from the Directors the Report, Financial Accounts, and Statistical Returns for the year ended 31st December, 1916, and for the transaction of the general business of the Company.

By order of the Board,

ROBERT CRAWFORD,

Secretary.

Dated this 2nd day of February, 1917.

KINGSBRIDGE TERMINUS,

DUBLIN.

ANNUAL MEETING—28th February, 1917.
DIVIDEND PAYABLE—1st March, 1917.

GREAT SOUTHERN AND WESTERN RAILWAY