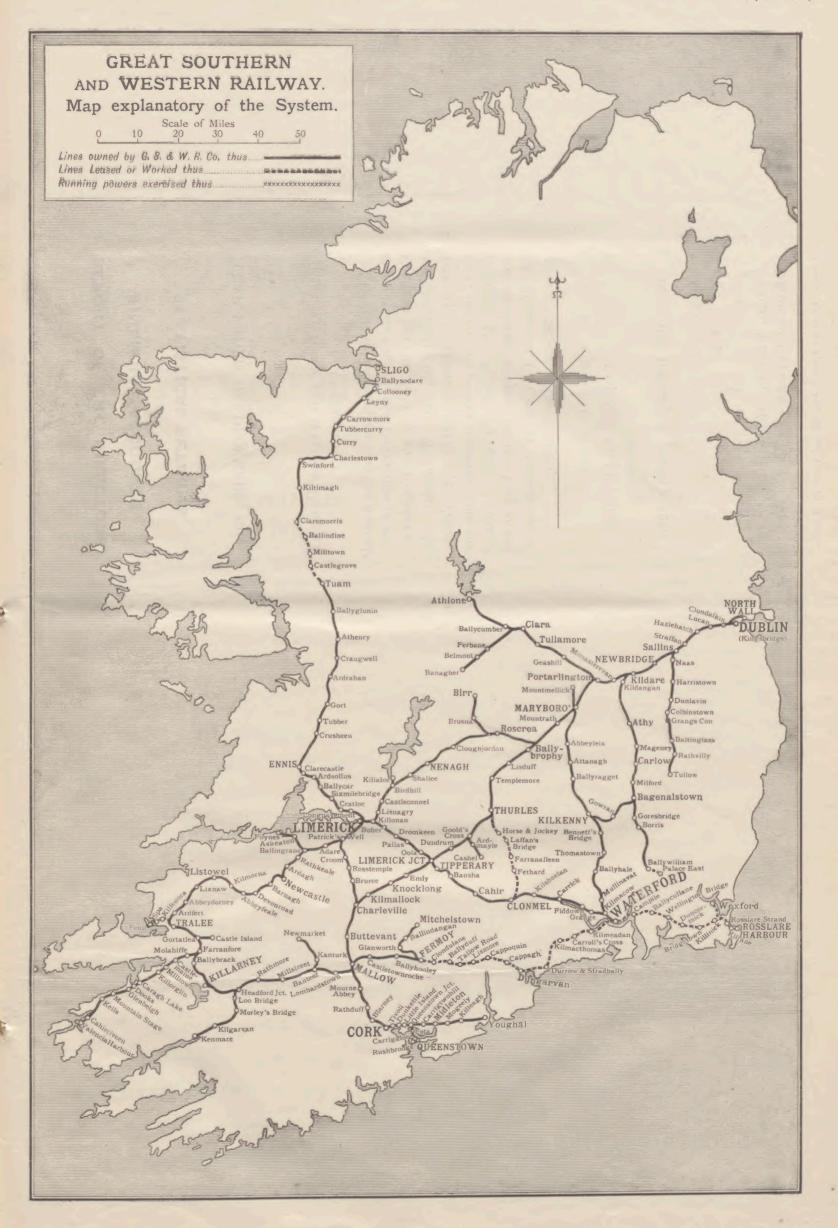

|      |                                                               |      |



# REPORT OF THE DIRECTORS,

# FINANCIAL ACCOUNTS

# STATISTICAL RETURNS

FOR

YEAR ENDED 31st DECEMBER, 1914.

GREAT SOUTHERN AND WESTERN RAILWAY
COMPANY.

NOTICE is hereby given that the Annual General Meeting of the Proprietors of this Company will be held at the Kingsbridge Terminus, Dublin, on Wednesday, the 10th day of February, 1915, at 2 o'clock, p.m., for the purpose of receiving from the Directors the Report, Financial Accounts, and Statistical Returns for the Year ended 31st December, 1914, and of transacting the general business of the Company.

By order of the Board,

ROBERT CRAWFORD,

Secretary.

Dated this 16th day of January, 1915.

KINGSBRIDGE TERMINUS,
DUBLIN.

ANNUAL MEETING—10th February, 1915.

DIVIDEND PAYABLE—1st March, 1915.

Drawing on A. T. T. C. V.

PRINTED BY A