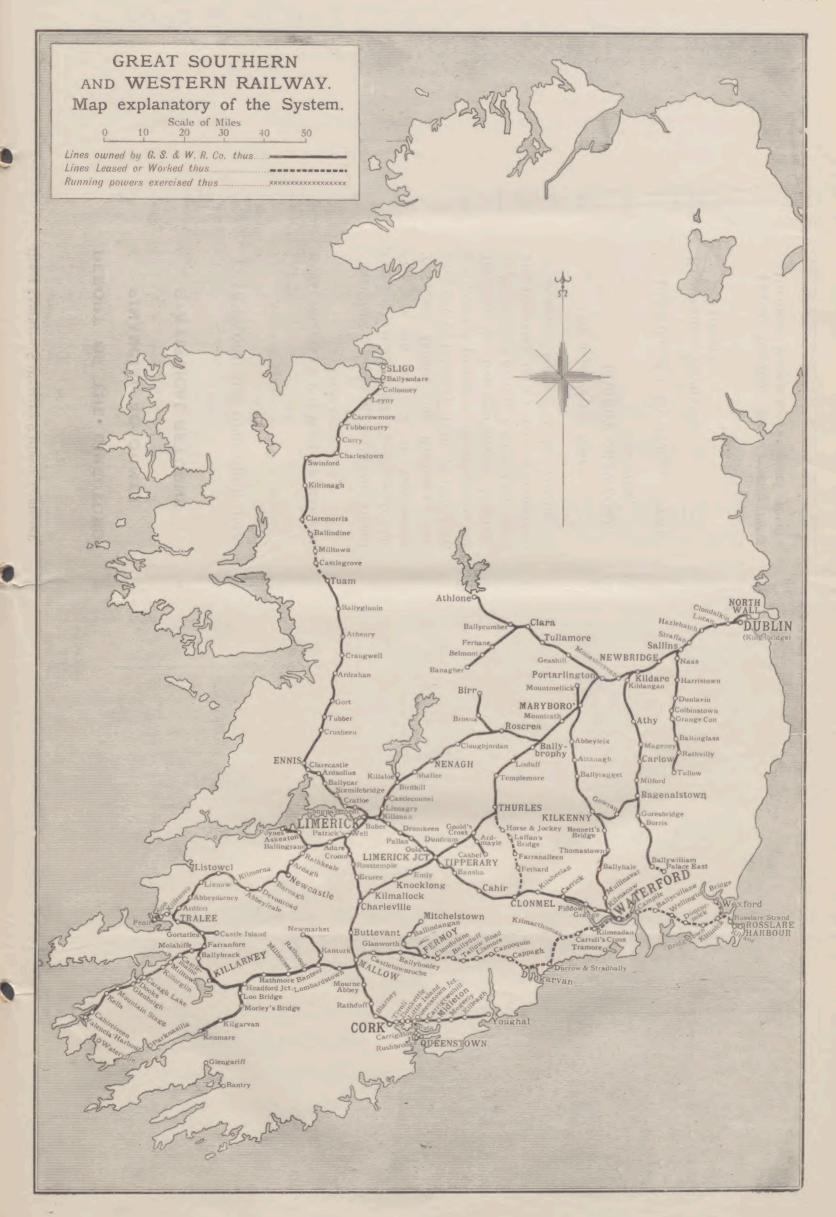

| 4.  |



# REPORT OF THE DIRECTORS,

FINANCIAL ACCOUNTS

# STATISTICAL RETURNS

FOR

YEAR ENDED 31st DECEMBER, 1915.

Great Southern and Western Railway Company.

NOTICE is hereby given that the Annual General Meeting of the Proprietors of this Company will be held at Kingsbridge Terminus, Dublin, on Wednesday, the 23rd day of February, 1916, at 2 o'clock, p.m., for the purpose of receiving from the Directors the Report, Financial Accounts, and Statistical Returns for the Year ended 31st December, 1915, and for the transaction of the general business of the Company.

By order of the Board,

ROBERT CRAWFORD,

Secretary.

Dated this 31st day of January, 1916.

KINGSBRIDGE TERMINUS, DUBLIN.

ANNUAL MEETING—23rd February, 1916. DIVIDEND PAYABLE—1st March, 1916.

# GREAT SOUTHERN AND WESTERN RAILWAY.