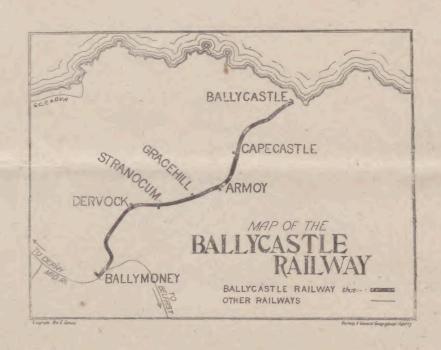

# BALLYCASTLE RAILWAY COMPANY.

# REPORT OF DIRECTORS

For Year ended 31st December, 1919.

THE Statement of Accounts, prepared in a modified form approved by the Board of Trade, is submitted showing the results accruing to this Company for the year ended 31st December, 1919, under the arrangement for payment of Compensation to the Railway Companies during the period of Government control, which still continues.