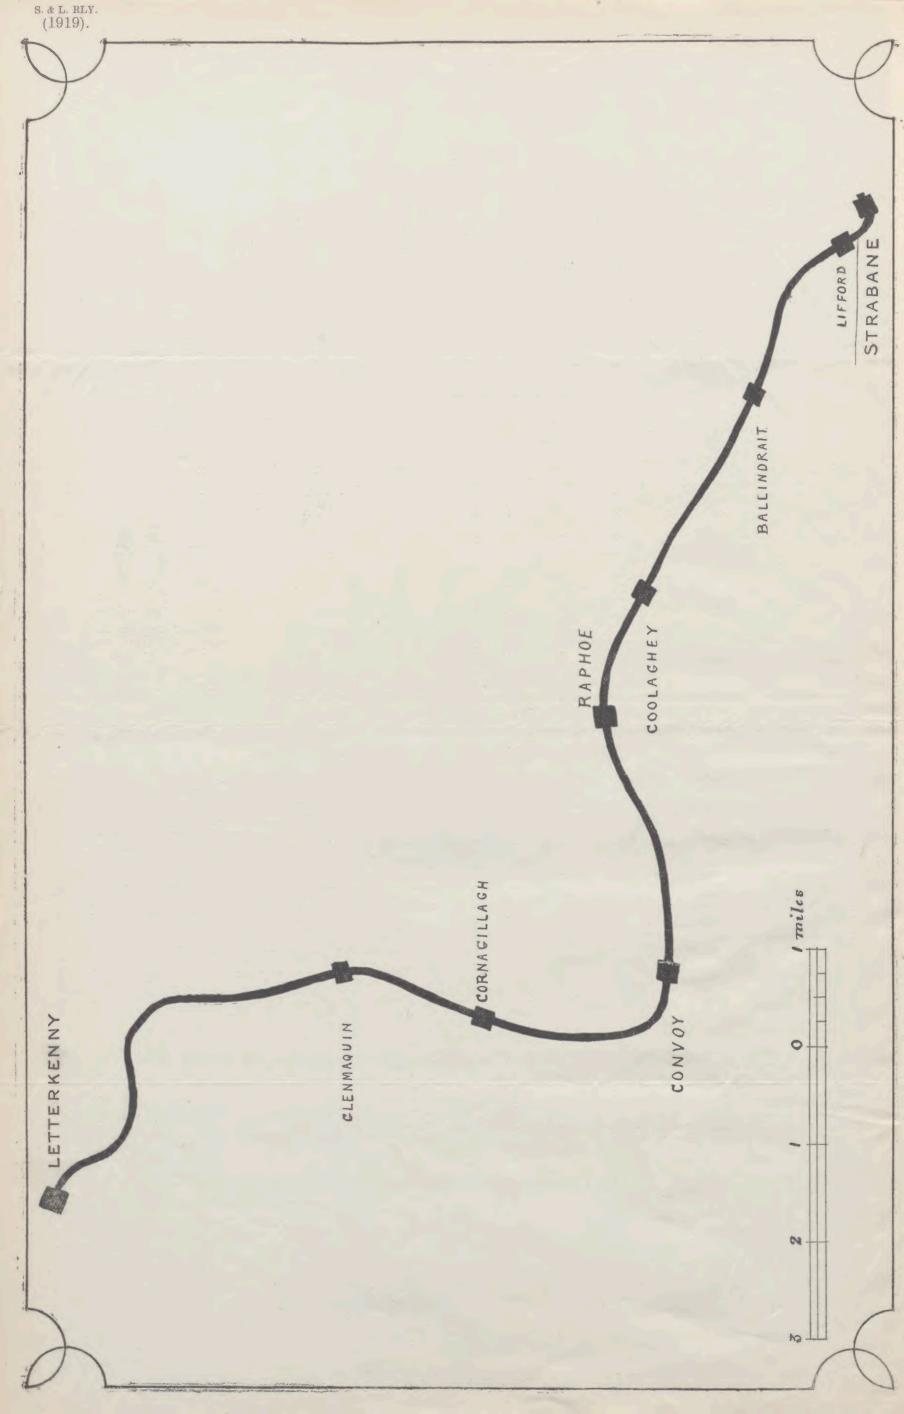

# BALLYCASTLE RAILWAY COMPANY.

# REPORT OF DIRECTORS

For Year ended 31st December, 1919.

THE Statement of Accounts, prepared in a modified form approved by the Board of Trade, is submitted showing the results accruing to this Company for the year ended 31st December, 1919, under the arrangement for payment of Compensation to the Railway Companies during the period of Government control, which still continues.