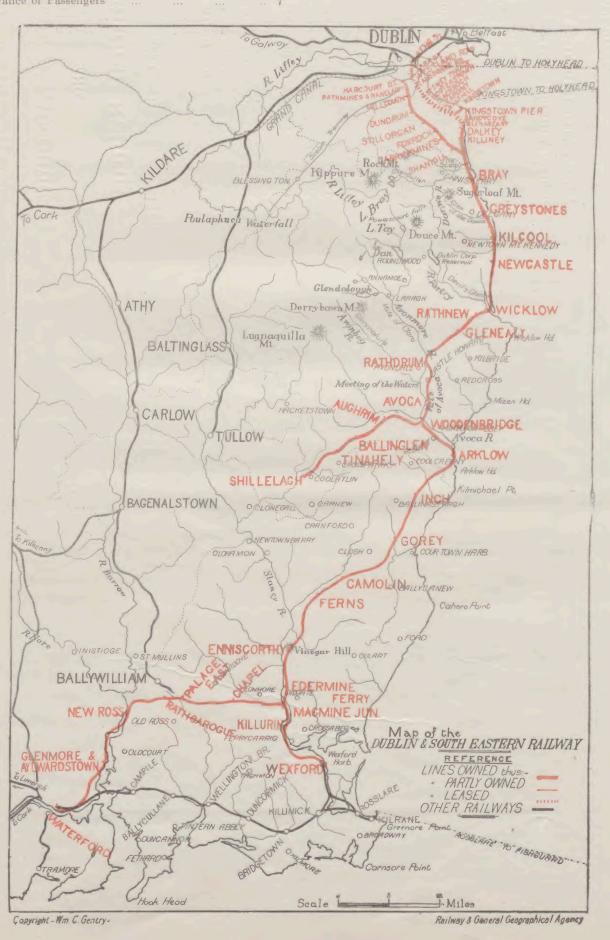

The Line was opened on the 30th April, 1894, and is worked under agreement by the Great Southern and Western Railway Co. for 50 per cent. of the Gross Receipts, with a minimum rent of £1,326 in each half-year. The agreement was made perpetual by the Great Southern and Western Co.'s Amalgamation Act, 1900, in consideration of that Company agreeing to recoup the County Mayo the remaining moiety of the amount paid under its guarantee after deducting the Treasury contribution—thus relieving the County practically of any liability in connection with the undertaking.