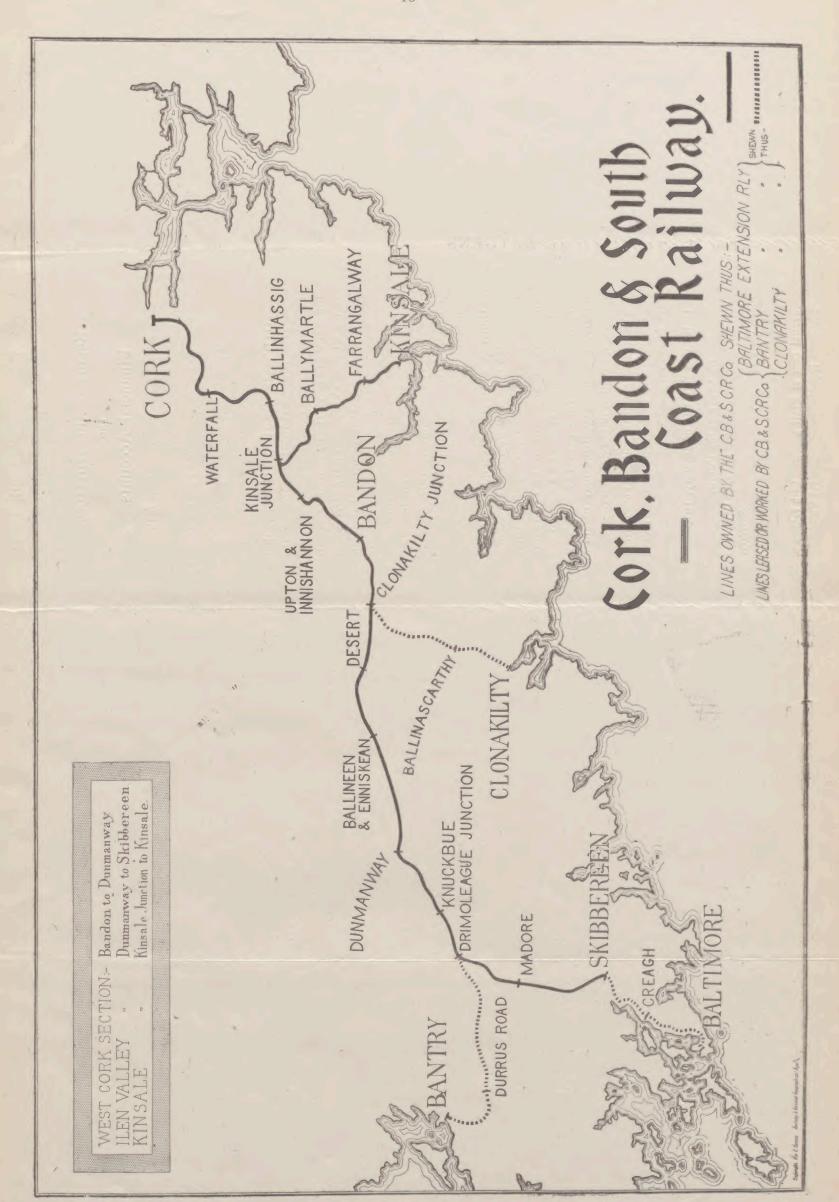

|     |      |





# Cork Bandon and South Coast

Report of the Directors,

Financial Accounts,

For Year ended 31st December, 1919.

Cork Bandon and South Coast Railway
Company.

One Hundred and Forty-Second General Meeting

One Hundred and Forty-Second General Meeting.

NOTICE IS HEREBY GIVEN, that the Annual General Meeting of the Proprietors of this Company will be held at the IMPERIAL HOTEL, Pembroke Street, in the City of Cork, on THURSDAY, the 26th day of FEBRUARY, 1920, at the hour of 12 o'clock noon, for the purpose of receiving the Report and Statement of Accounts from the Directors for the Year ended the 31st December, 1919, and of transacting the general business of the Company.

Under the present exceptional circumstances, the Directors' Report and Accounts for the year ended 31st December,