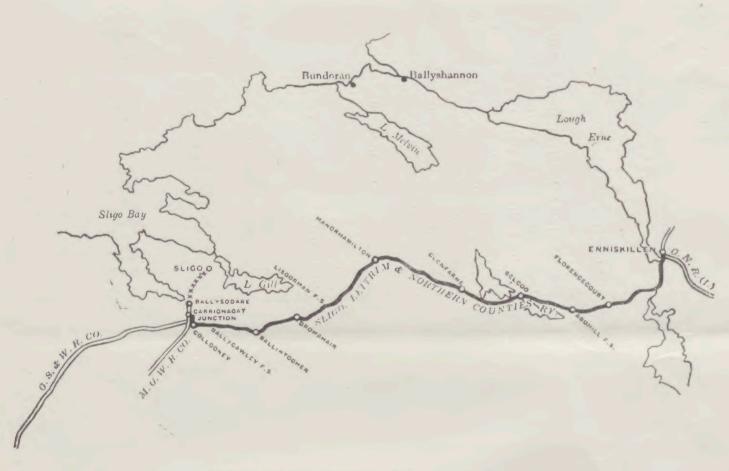

The Line was opened on the 30th April, 1894, and is worked under agreement by the Great Southern and Western Railway Co. for 50 per cent. of the Gross Receipts, with a minimum rent of £1,326 in each half-year. The agreement was made perpetual by the Great Southern and Western Co.'s Amalgamation Act, 1900, in consideration of that Company agreeing to recoup the County Mayo the remaining moiety of the amount paid under its guarantee after deducting the Treasury contribution—thus relieving the County practically of any liability in connection with the undertaking.