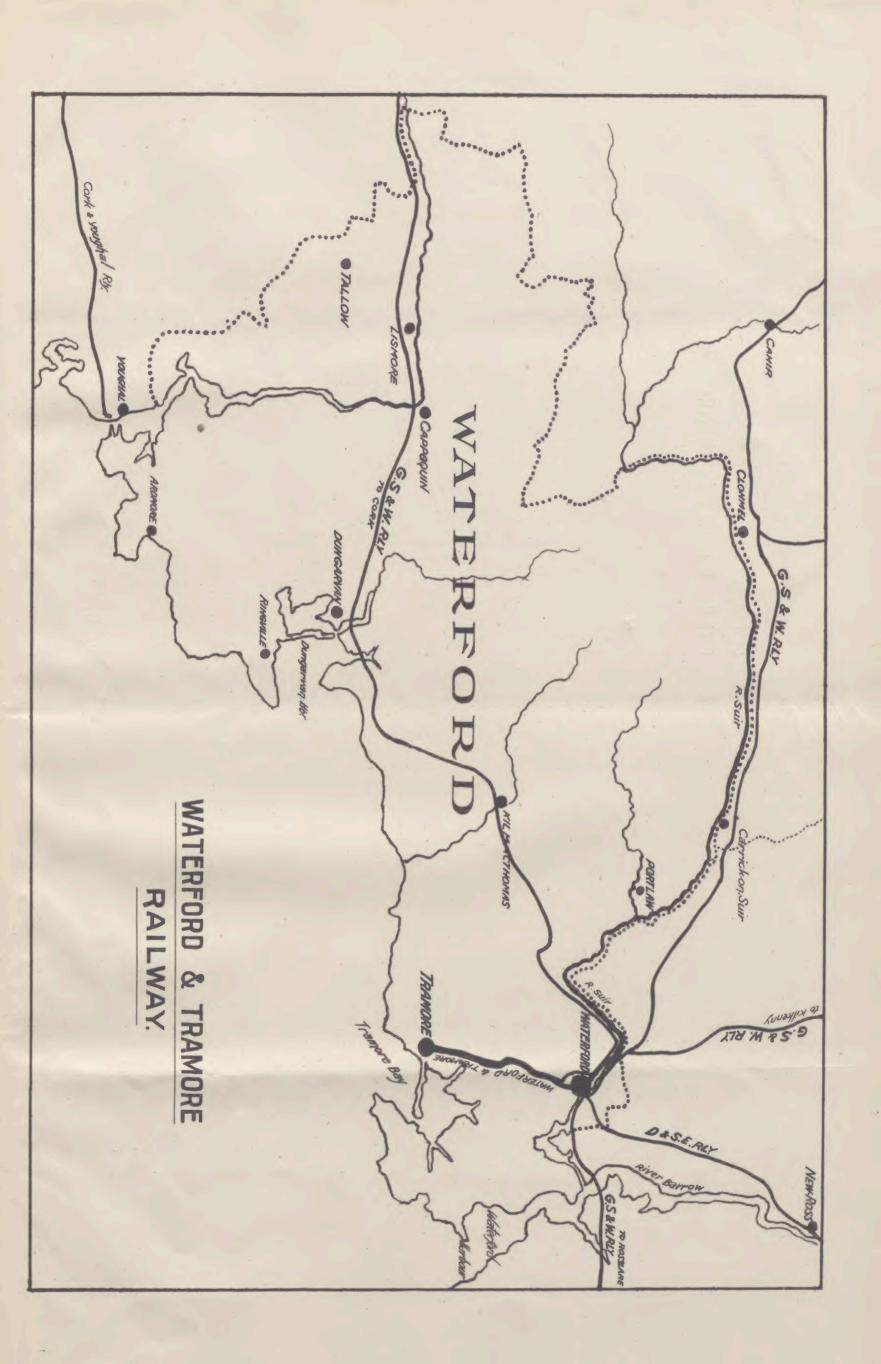

The Line was opened on the 30th April, 1894, and is worked under agreement by the Great Southern and Western Railway Co. for 50 per cent. of the Gross Receipts, with a minimum rent of £1,326 in each half-year. The agreement was made perpetual by the Great Southern and Western Co.'s Amalgamation Act, 1900, in consideration of that Company agreeing to recoup the County Mayo the remaining moiety of the amount paid under its guarantee after deducting the Treasury contribution—thus relieving the County practically of any liability in connection with the undertaking.