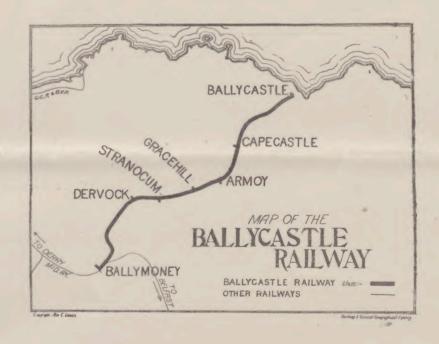

## BALLYCASTLE RAILWAY COMPANY.

## BALLYCASTLE RAILWAY.

Financial Accounts and Statistical Returns for the Year ending 31st December, 1920.