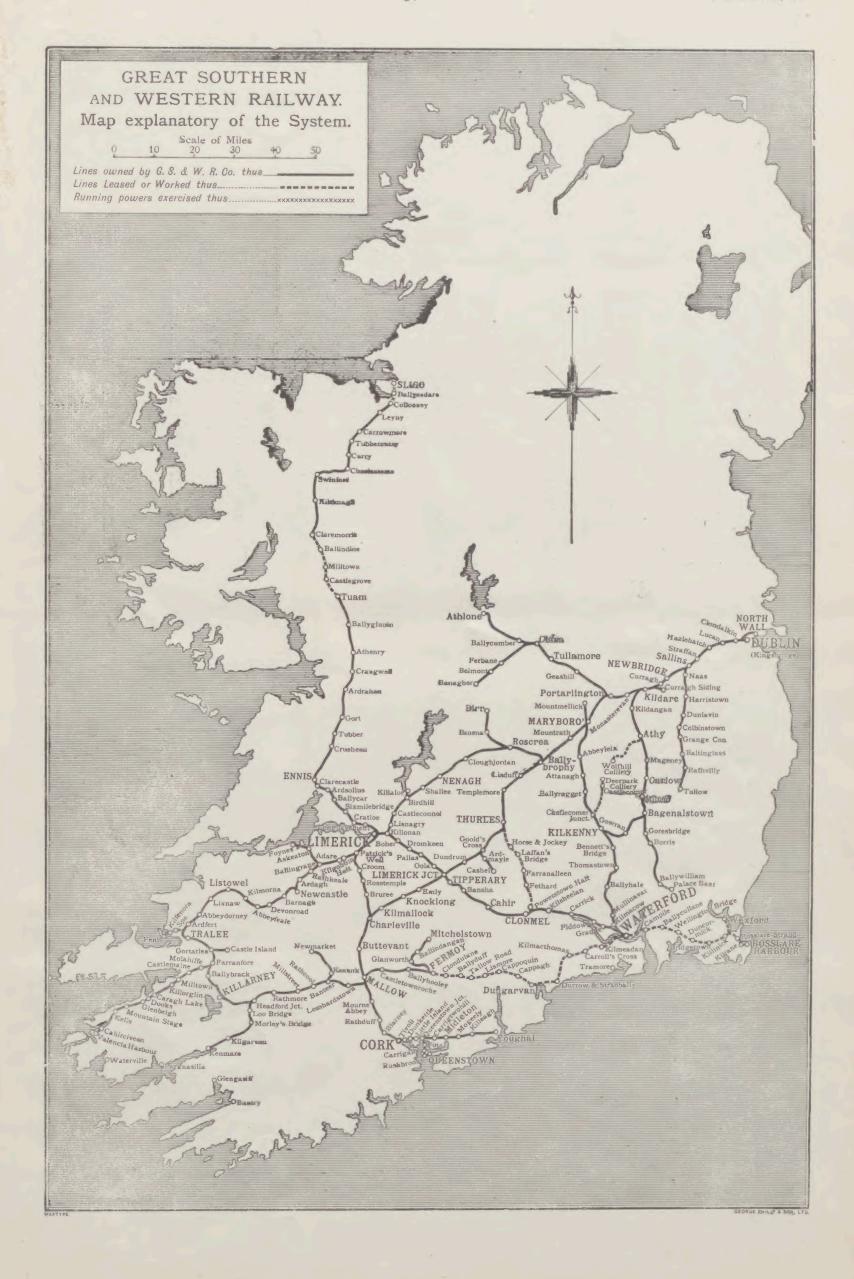

|           |             |          | 11  |
| The state of the s |           |             |          | 11  |



# REPORT OF THE DIRECTORS

AND

# STATEMENT OF ACCOUNTS

FOR

YEAR ENDED 31st DECEMBER, 1920.

GREAT SOUTHERN AND WESTERN RAILWAY COMPANY, IRELAND.

NOTICE is hereby given that the next Annual General Meeting of the Proprietors of this Company will be held at the Kingsbridge Terminus, Dublin, on Wednesday, the 16th day of February, 1921, at the hour of two o'clock, p.m., for the purpose of receiving the Report and Statement of Accounts from the Directors for the Year ended 31st December, 1920, and of transacting the general business of the Company.

By Order of the Board,
ROBERT CRAWFORD,
Secretary,

Dated this 24th day of January, 1921 Kingsbeidge Terminus, Dublin.

Annual Meeting—16th February, 1921.

Dividend Payable—1st March, 1921.

# Great Southern and Western Railway.

Central Ire