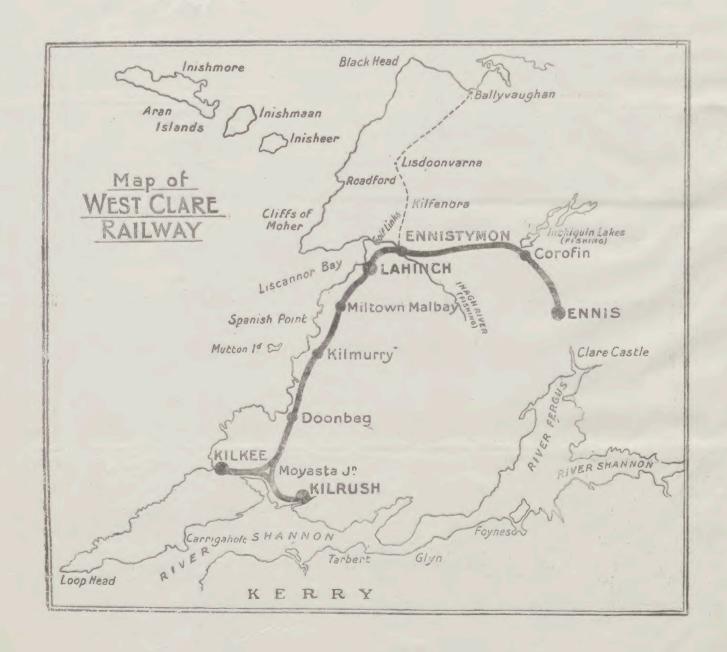

|
| Land, Property, &c., not forming part of the Railway or Stations       | 5    | Coods Tusing                                                       | 6                                     |
| Lines open for Traffic, Mileage of                                     | 5    | Traffic—Passengers                                                 | 6                                     |
| Lines run over by Company's Engines, Mileage of                        | 5    | Traffic—Goods                                                      | 6                                     |
| Live Stock carried by Goods Trains                                     | 6    | Vehicles, Coaching—Other than Electric                             | &                                     |





### WEST CLARE RAILWAY COMPANY, LIMITED.

## REPORT OF THE DIRECTORS,

AND

## FINANCIAL ACCOUNTS

AND

## STATISTICAL RETURNS

FOR

YEAR ENDED 31st OCTOBER, 1920.

(Copy of Advertisement).

NOTICE is hereby given that the Ordinary Annual General Meeting of the Proprietors of the West Clare Railway Company, Limited, will be held at the Company's Offices, 39 Dame Street, Dublin, on THURSDAY, the 24th day of FEBRUARY, 1921, at 11.30 o'clock, a.m., for the purpose of transacting the general business of the Company.

By Order of the Board,
W. J. KENNEDY,
Secretary.

Dated this 2nd day of February, 1921.

Company's Offices,
39 Dame Street,
Dublin.

ANNUAL MEETING-24TH Feb., 1921.



### SOUTH CLARE RAILWAYS COMPANY, LIMITED.

### DIRECTORS:

WILLIAM LOMBARD MURPHY, Esq., M.D., Dartry, Upper