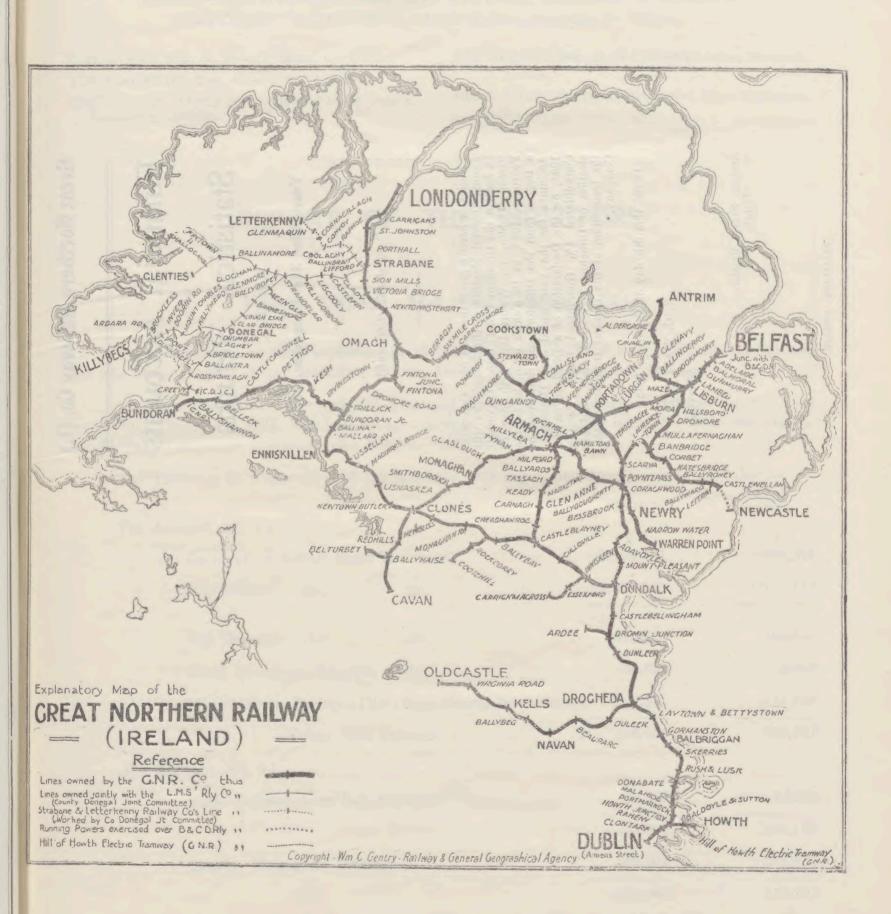

|         |           |



# Financial Accounts

AND

# Statistical Returns

OR THE

Year ended 31st December, 1934.

(Copy of Advertisement.)

Notice is hereby given that the next Ordinary Annual General Meeting of the Proprietors will be held in the Gresham Hotel, Upper O'Connell Street, Dublin, on Wednesday, 27th day of February, 1935, at 12 o'clock noon, to receive a Report from the Directors and Statement of Accounts for the year ended 31st December, 1934, for the Declaration of a Dividend on the Consolidated 4% Guaranteed Stock, for the election of Directors and an Auditor, and for the transaction of the General Business of the Company.

Dated this 9th day of February, 1935

F. C. WALLACE,
Secretary.

Amiens Street Station, Dublin.

FALCONER, DUBLIN.

# THE GREAT SOUTHERN RAILWAYS COMPANY.

#### DIRECTORS: