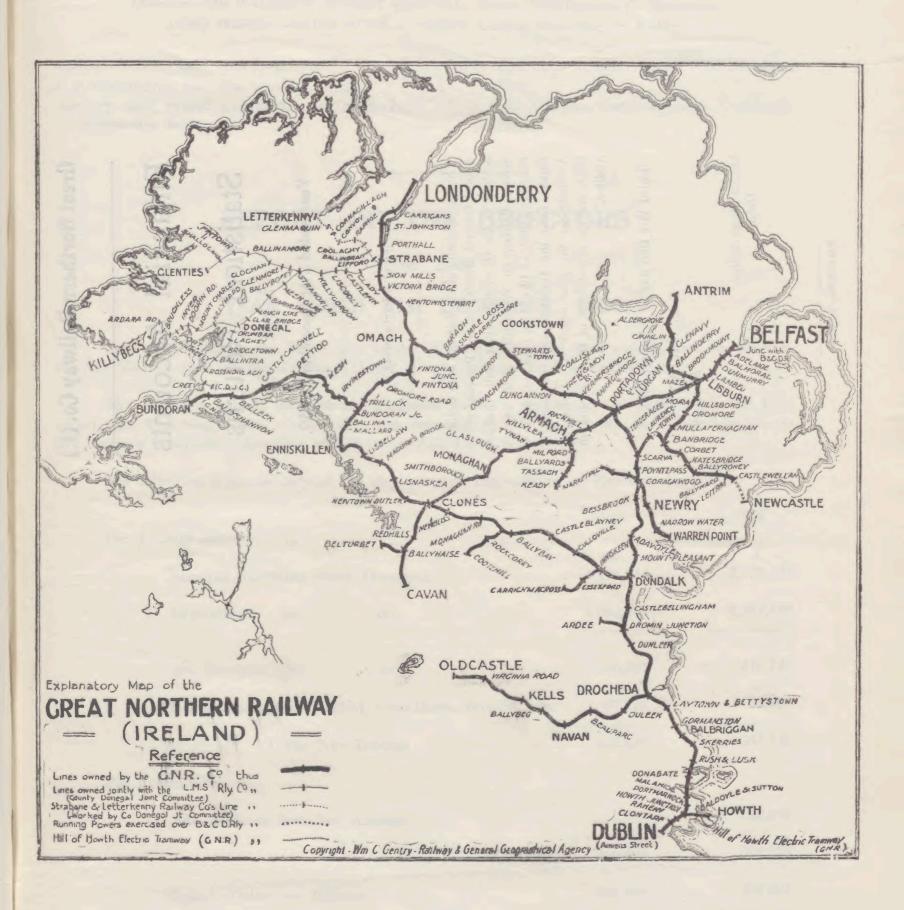

| 16<br>12<br>17<br>13<br>13<br>13<br>13<br>7<br>8<br>7 |



# Financial Accounts

AND

# Statistical Returns

OR THE

Year ended 31st December, 1939.

(Copy of Advertisement.)

Notice is hereby given that the next Ordinary Annual General Meeting of the Proprietors will be held in the Grosvenor Minor Hall, Glengall Street, Belfast, on Wednesday, 28th day of February, 1940, at 12 o'clock noon, to receive a Report from the Directors and Statement of Accounts for the year ended 31st December, 1939, and for the election of Directors and an Auditor.

Dated this 10th day of February, 1940.

F. C. WALLACE,

Secretary.

Amiens Street Station, Dublin.

FALCONER, DUBLIN.

# THE GREAT SOUTHERN RAILWAYS COMPANY.

### DIRECTORS:

Chairman.—SIR WALTER R. NUGENT, BART., D.L., Donore, Multyfarnnam, Co. Westmeath.

Deputy Chairman.—MAJOR HUGH A. HENRY, Keadeen, Ne