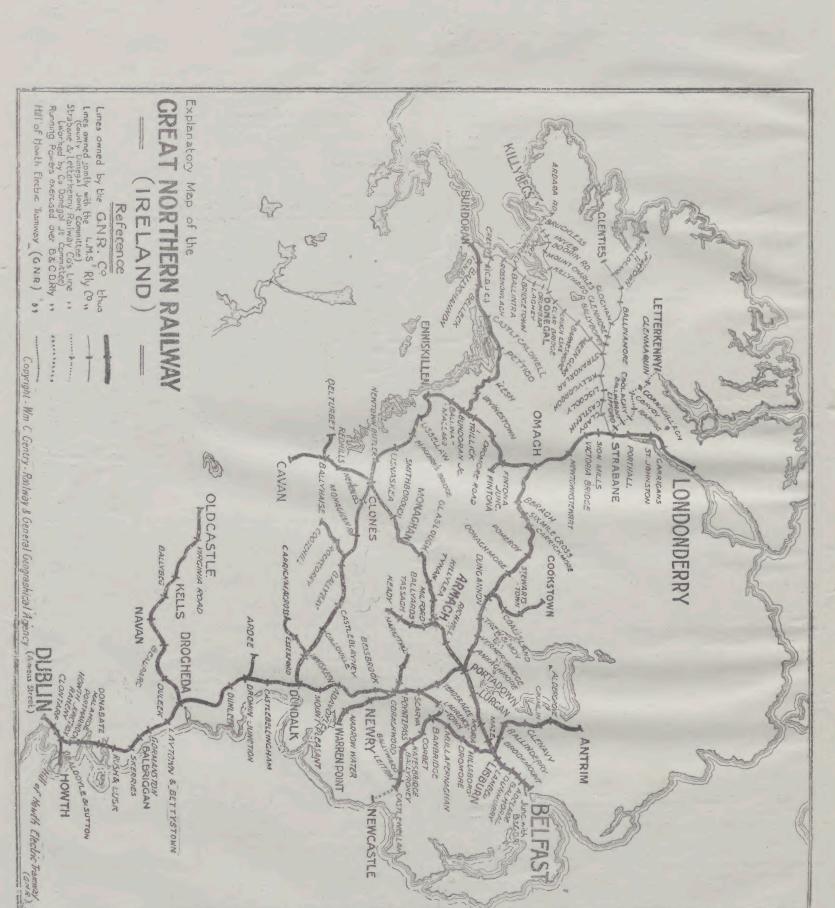

|      |    |

# Great Northern Railway Co. (1.)

Report of the Directors

Financial Accounts

Statistical Returns

Year ended 31st December, 1944

(Copy of Advertisement.)

Notice is hereby given that the next Ordinary Annual General Meeting of the Proprietors will be held in the Gresham Hotel, Upper O'Connell Street, Dublin, on Tuesday, 27th February 1945, at 12.15 p.m., to receive a Report from the Directors and Statement of Accounts for the year ended 31st December, 1944, for the Declaration of Dividends, for the election of of the statutory business of the Company. Directors and an Auditor, and for the transaction

Dated this 9th day of February, 1945.

F. C. WALLACE.

Secretary

Amiens Street Station, Dublin.

FALCONER, DEBLIN



# THE GREAT SOUTHERN RAILWAYS COMPANY.

#### DIRECTORS:

Chairman.—A. P. REYNOLDS, Esq., Brookville, Raheny, Co. Dublin.

JAMES DWYER, Esq., Hyde Park, Cork.

J. P. GOODBODY, Esq., Summerville, Limerick.

MAJOR HUGH A. HENRY, "Longnor," 12a Pembroke Park, Ballsbridge, Dublin. THE RT. HON. JAMES MACMAHON, P.C., St. John's, Islandbridge, Dublin.

#### REPORT OF THE DIRECTORS

FOR THE

#### YEAR ENDED 31st DECEMBER, 1944.

To be submitted to the Proprietors at the Meeting to be held at 12 noon on Wednesday, the 28th February 1945, at the Gresham Hotel, Upper O'Connell Street, Dublin.

The Directors submit herewith the Financial Accounts and Statistical Returns for the Year ended 31st December, 1944, which have been prepared in accordance with the First Schedule to the Railway Companies (Acc