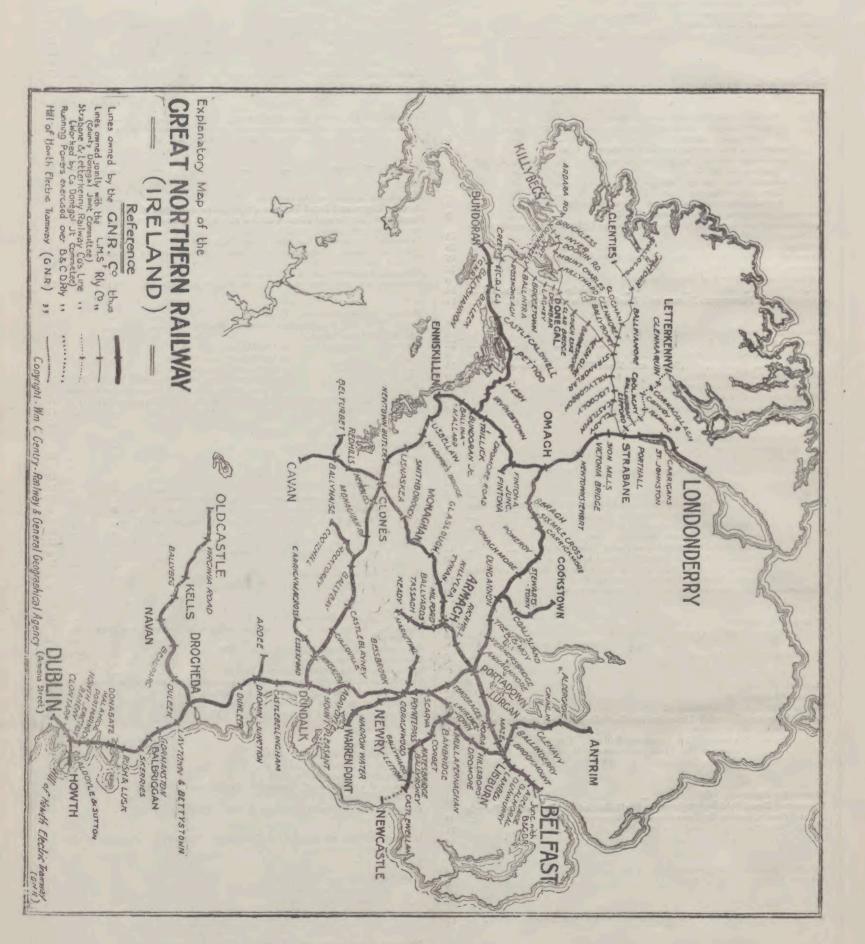

|

# Great Northern Railway Co. (1.)

Report of the Directors

Financial Accounts

Statistical Returns

Year ended 31st December, 1945

(Copy of Advertisement.)

Notice is hereby given that the next Ordinary Annual General Meeting of the Proprietors will be held in the Grosvenor Minor Hall, Glengall Street, Belfast, on Wednesday, 27th February, 1946, at twelve o'clock noon, to receive a Report from the Directors and Statement of Accounts for the year ended 31st December, 1945, for the Declaration of Dividends, for the election of Directors and an Auditor, and for the transaction of the statutory business of the Company.

Dated this 8th day of February, 1946

F. C. WALLACE,

Secretary

Amiens Street Station, Dublin.

FALCONER, DUBLIN.



# Report of the Directors,

# Statement of Financial Accounts,

and

# Statistical Reports

For Year ended 31st December, 1945.

TO BE SUBMITTED TO THE

### ANNUAL GENERAL MEETING

of the Proprietors of the Company,

TO BE HELD AT THE

COMPANY'S OFFICES, PENNYBURN, LONDONDERRY,

On THURSDAY, the 28th day of FEBRUARY, 1946,

At TWELVE o'clock Noon.

#### DIRECTORS.

SIR BASIL A. T. M'FARLAND, Br., H.M.L., Chairman, "Aberfoyle," Londonderry.

JOHN R. HASTINGS, D.L., Deputy Chairman, Crawford Square, Londonderry.

JAMES M'CORMICK, M.B., "Ardalin," Buncrana, Co. Donegal. JAMES ANDERSON PIGGOT, J.P., Northland Road, Londonderry. COLONEL JOSEPH M'LAUGHLIN, Main Street, Buncrana, Co. Donegal.

#### DIRECTORS' REPORT.

The Financial Accounts and Statistical Returns for the year ended 31st Decemb