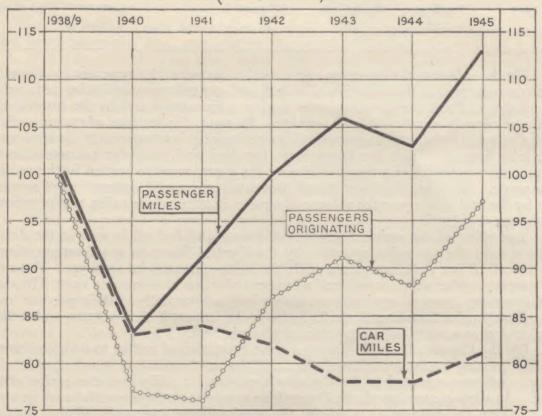

### PASSENGER TRAFFIC AND RECEIPTS.

|                                                       |            |       |                                                           | 1945.                                            | Awarana                                   |                                                         | 1944.                                            |                                      |
|-------------------------------------------------------|------------|-------|-----------------------------------------------------------|--------------------------------------------------|-------------------------------------------|---------------------------------------------------------|--------------------------------------------------|--------------------------------------|
| Class                                                 | s of Passe | nger. | Number.                                                   | Receipts.                                        | Average<br>Fare per<br>Passenger<br>s. d. | Number.                                                 | Receipts.                                        | Average Fare per Passenger 8. d.     |
| First Class<br>Second Class<br>Third Class<br>Workmen | TOTAL      |       | 544,573<br>555,105<br>4,544,267<br>1,085,430<br>6,729,375 | 34,651<br>30,316<br>167,213<br>22,334<br>254,514 | 1 3.27<br>1 1.11<br>8.83<br>4.94          | 666,463<br>588,446<br>5,009,471<br>975,810<br>7,240,190 | 43,306<br>32,777<br>186,857<br>19,897<br>282,837 | 1 3.60<br>1 1.37<br>8.95<br>4.89<br> |
| SEASON First Class Second Class Third Class           | Тота       | <br>  | 721<br>3,962<br>2,733<br>7,416                            | 11,370<br>46,699<br>32,046<br>90,115             |                                           | 811<br>4,280<br>3,208<br>8,299                          | 12,696<br>50,655<br>39,345<br>                   |                                      |

### TOTAL MILES RUN BY COMPANY S ENGINES.

1945. 1,121,143 1944. 1,159,495

|      |                                                                                                                                                                                                               | 1,121,1                   | 43                                 | 1,159,495                                                                                                                                  |                           |
|------|---------------------------------------------------------------------------------------------------------------------------------------------------------------------------------------------------------------|---------------------------|------------------------------------|--------------------------------------------------------------------------------------------------------------------------------------------|---------------------------|
|      | Dr.                                                                                                                                                                                                           | GENER                     | RAL BAI                            | LANCE SHEET.                                                                                                                               | Cr.                       |
|      |                                                                                                                                                                                                               |                           | Year<br>1944                       |                                                                                                                                            | Year<br>1944.             |
|      | To Unpaid Interest and Dividends                                                                                                                                                                              | £<br>1,322                | £<br>1,363                         | By Capital Account, Balance at Debit thereof 119,559                                                                                       | £<br>118,506              |
|      | Interest and Dividends payable or accruing and provided for (Warrants issued on 31st December)                                                                                                                | 3,369                     | 3,369                              | Cash at Bankers and in hand                                                                                                                | 29,656                    |
|      | Amount due to Railway Companies  Amount due to Railway Clearing Houses  Accounts payable                                                                                                                      | 2,169<br>27,128<br>68,965 | 7,631<br>29,332<br>73,668<br>3,711 | Investments in Stocks held by the Company not charged as Capital Expenditure  Stocks of Stores and Materials  Outstanding Traffic Accounts | 3,637<br>38,954<br>29,759 |
|      | Miscellaneous Accounts  Reserve for Taxation                                                                                                                                                                  | 5,430<br>8,753<br>10,148  | 3,711<br>8,410<br>50,299           | Amount due by Railway Companies 3,213  Amount due by Postmaster-General 384                                                                | 3,317<br>427              |
|      | Reserve for Contingencies                                                                                                                                                                                     | 64,000                    | 44,000                             | Accounts Receivable                                                                                                                        | 971                       |
| 1000 | Irish Railways (Settlement of Claims) Act, 1921 Capital Reserve                                                                                                                                               | 45,516<br>13,824          | 45,516<br>13,824                   |                                                                                                                                            | BOY                       |
|      | Depreciation or Renewal Funds—                                                                                                                                                                                |                           |                                    |                                                                                                                                            | 13 00                     |
| 8    | Railway                                                                                                                                                                                                       | 112,783                   | 98,783                             |                                                                                                                                            |                           |
|      | Hotels                                                                                                                                                                                                        | 28,918                    | 25,918                             |                                                                                                                                            | 1                         |
|      | General Reserve Fund  Balance available for Dividends £ and Reserve 6,158  Less, Interim Dividends paid 1,635  Note.—The Dividend on the 5 per cent. Preference Stock is in arrear since 31st December, 1932. | 56,358<br>4,523           | <b>56,3</b> 58<br><b>2,93</b> 8    |                                                                                                                                            |                           |
|      |                                                                                                                                                                                                               | £453,206                  | 465,120                            | £453,206                                                                                                                                   | 465,120                   |