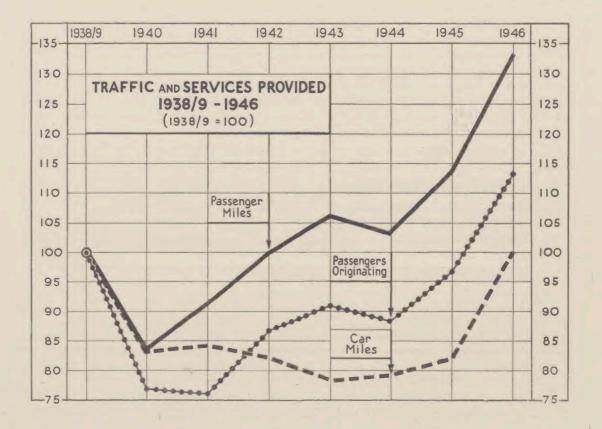

# REPORT.

Your Directors submit herewith the Statement of Accounts and Statistical Returns for the year ended 31st December, 1946, together with corresponding details for the previous year.

The following is a summary of the Receipts and Expenditure on Revenue Account -

Your Directors very much regret that the financial results of working for the year do not permit of the payment of any Dividend on either the Preference or Ordinary Stocks. The Company throughout the past year has suffered acutely through the loss of Military traffic, the cessation of activities directly connected with War, and from the serious competition by the Northern Ireland Road Transport Board, as well as the rapidly growing number of private cars. Costs of all Wages and Supplies continue to increase, the effect of which has materially and very adversely affected the Net Revenue position.