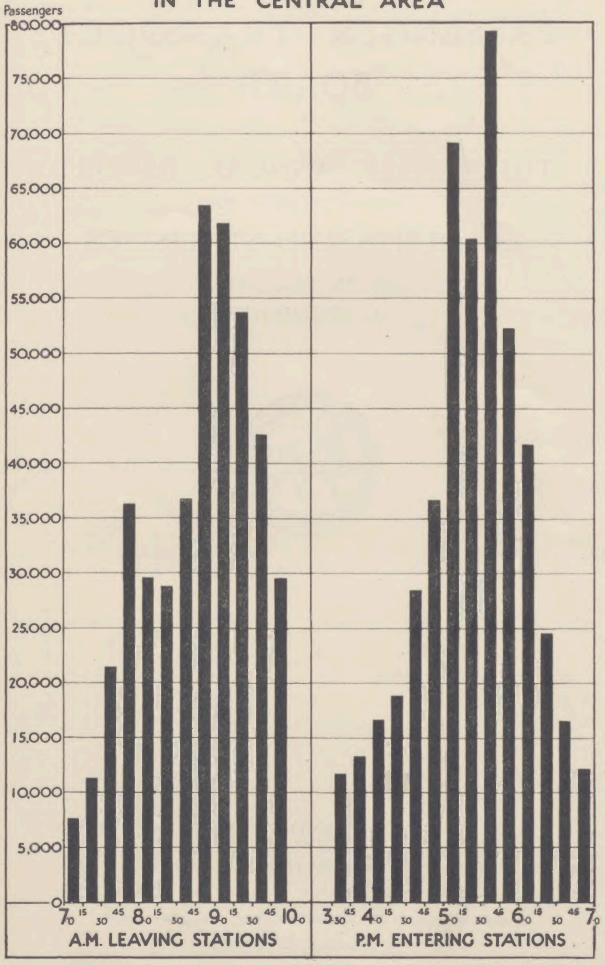

# REPORT.

Your Directors submit herewith the Statement of Accounts and Statistical Returns for the year ended 31st December, 1946, together with corresponding details for the previous year.

The following is a summary of the Receipts and Expenditure on Revenue Account -

| PER ACCOUNT No. 8—                                                                                                 | 1946.<br>£           | 1945,<br>£           |
|--------------------------------------------------------------------------------------------------------------------|----------------------|----------------------|
| Gross Receipts                                                                                                     | 390,621<br>440,863   | 514,012<br>484,462   |
| Miscellaneous Receipts (Net) from Rents, Tolls, etc Transfer from Compensation under Irish Railways                | Dr. 50,242<br>12,993 | Cr. 29,550<br>10,735 |
| (Settlement of Claims) Act, 1921                                                                                   | 10,976               |                      |
| TOTAL NET INCOME                                                                                                   | Dr. 26,273           | Cr. 40,285           |
| PER ACCOUNT No. 9—                                                                                                 |                      | olively untol        |
| Add Balance from last account                                                                                      | 3,398                | 1,813                |
| £                                                                                                                  | Dr. 22,875           | Cr. 42,098           |
| Add Taxation Refunds due and Income Tax Reserve over-provided 28,059 Transfer from Reserve for Contingencies 9,266 |                      |                      |
|                                                                                                                    | Cr. 37,325           | Dr. 22,000           |
|                                                                                                                    | Cr. 14,450           | Cr. 20,098           |
| Less Interest, Rentals, Fixed Charges, etc., and Dividends<br>on Guaranteed Shares and 4½ per cent "A" Preference  |                      |                      |
| Stock for the year                                                                                                 | 14,450               | 16,700               |
| Leaving a Balance to be carried forward                                                                            |                      | 3,398                |