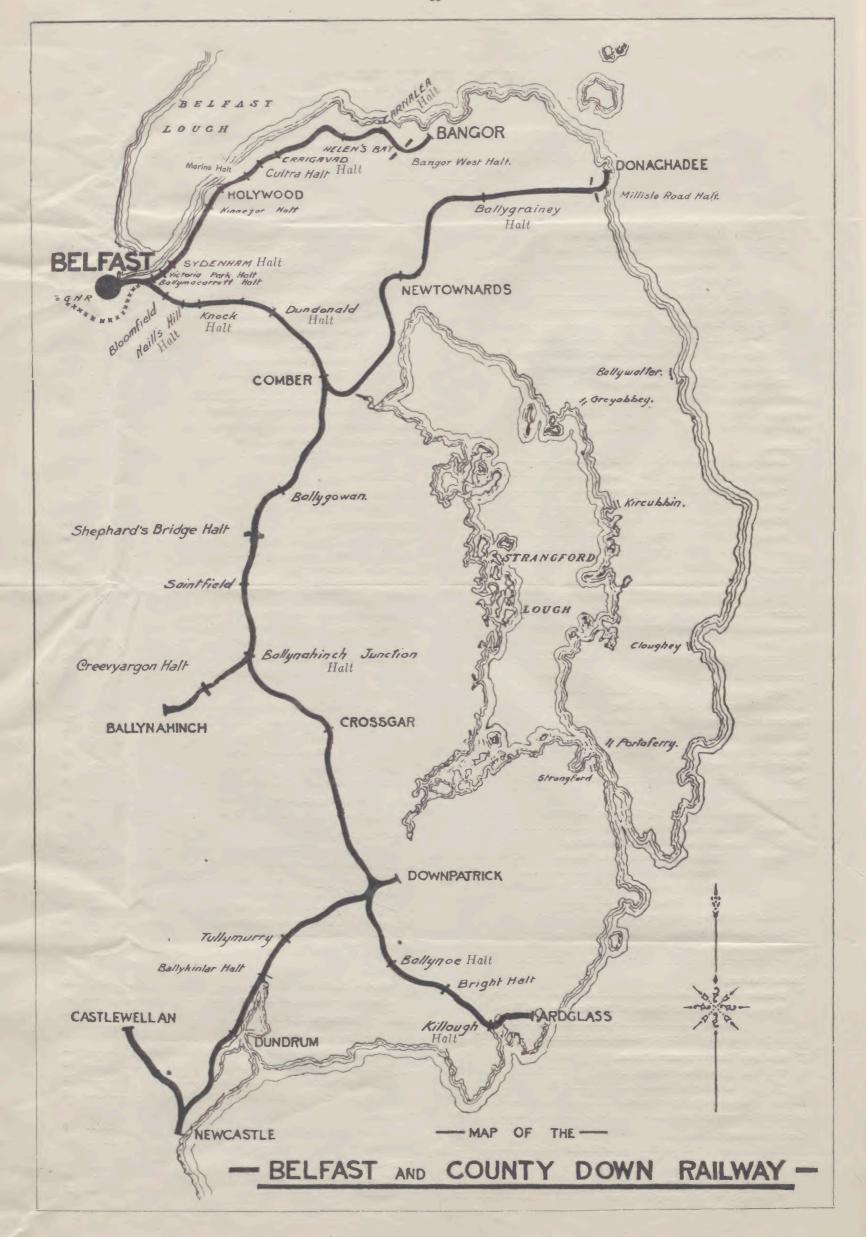

|





# BELFAST AND COUNTY DOWN RAILWAY.

REPORT OF THE DIRECTORS

FINANCIAL ACCOUNTS

STATISTICAL KETURNS

FOR THE YEAR ENDED

31st of December, 1946.

(COPY OF ADVERTISEMENT)

NOTICE IS HEREBY GIVEN THAT THE ORDINARY ANNUAL GENERAL MEETING of the PROPRIETORS of this Company will be held at the COMPANY'S TERMINUS, QUEEN'S QUAY, Belfast, on THURSDAY, the 27th day of February, 1947, at Half-past Eleven o'clock in the forenoon, to transact the general business of the Company.

The TRANSFER BOOKS of the COMPANY WILL BE CLOSED on and from THURSDAY, the 13th day of February, 1947, until after the Meeting.

T. B. ANDISON, Secretary.

Queen's Quay, Belfast, 1st February, 1947.

Proprietors of not less than £200 Ordinary or Preference Stock can, by timely application to the Secretary, stating the St