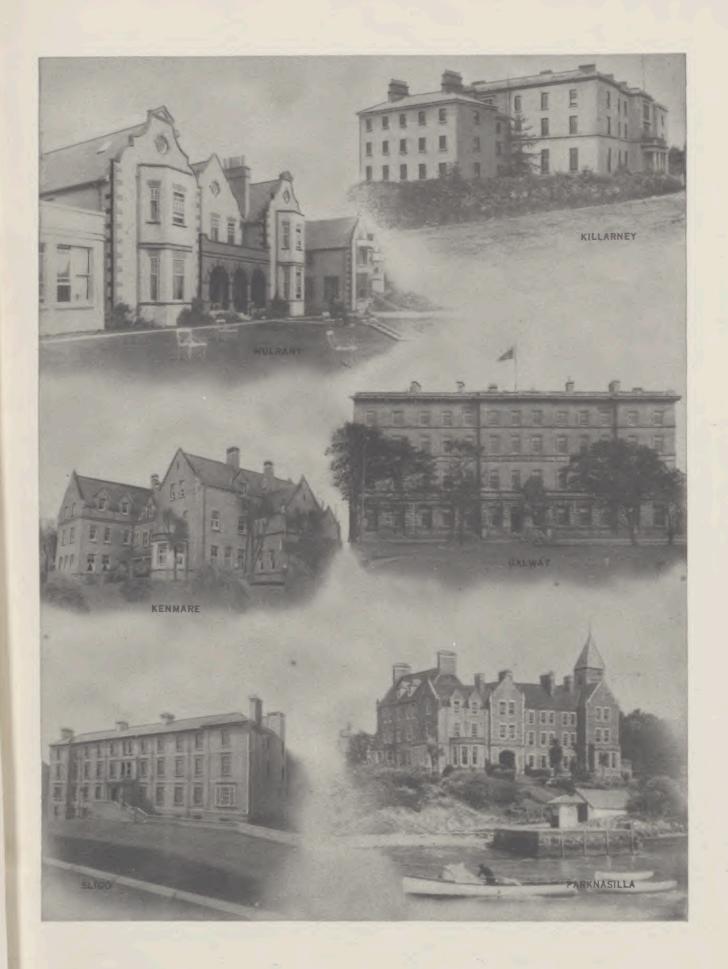

A range of Garages has been erected during the year at our Slieve Donard Hotel which has been made full use of by visitors at the Hotel and which has produced receipts which show a very good return on the capital invested.