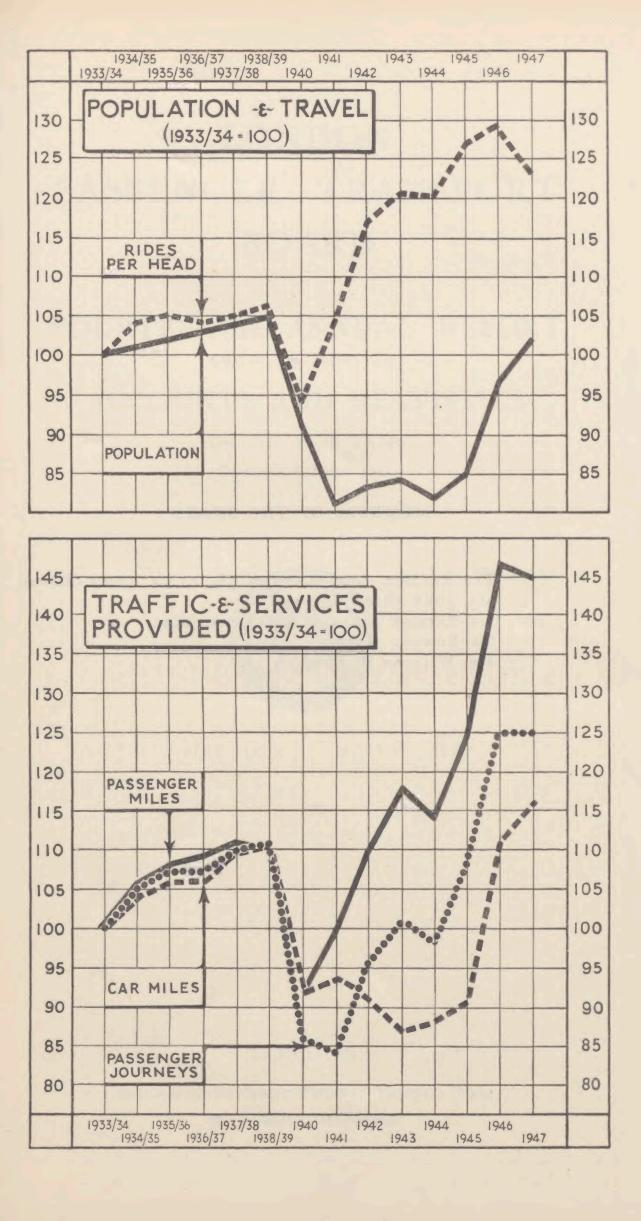

in such proportions as they may decide.

Dated this 18th day of February, 1948.

By Order,

W. H. JOHNSON,

Secretary of the Campany.

Marylebone Station,

# LONDON PASSENGER TRANSPORT BOARD



Fourteenth
Annual Report
and Accounts

YEAR ENDED
31 DECEMBER 1947



# LONDON PASSENGER TRANSPORT BOARD

# FOURTEENTH ANNUAL REPORT & ACCOUNTS

# LONDON PASSENGER TRANSPORT BOARD

55, BROADWAY, LONDON, S.W. 1

22nd March, 1948

The Rt. Hon. ALFRED BARNES, M.P., MINISTER OF TRANSPORT
Berkeley Square House,
Berkeley Square,
W.I.

Sir,

I am directed by the London Passenger Transport Board to submit their Report and Statement of Accounts for the year ended 31st December, 1947, together with the Report of the Auditors on the Accounts.

I have the honour to be,

Sir,

Your obedient Servant,

SECRETARY



# MEMBERS OF THE BOARD

The Rt. Hon. Lord Latham, J.P., F.L.A.A. (Acting Chairman) Mr. John Cliff, d.L., J.P.

SIR PATRICK ASHLEY COOPER, B.A., LL.B.

SIR EDWARD HARDY

MR. WILLIAM B. NEVILLE, J.P.

# LONDON PASSENGER TRANSPORT BOARD

# FOURTEENTH ANNUAL REPORT

AND STATEMENT OF

# ACCOUNTS AND STATISTICS

FOR THE YEAR ENDED
31st DECEMBER 1947



# LONDON

Published by the London Passenger Transport Board 55, Broadway, Westminster

# CONTENTS

# REPORT OF THE BOARD

|       |